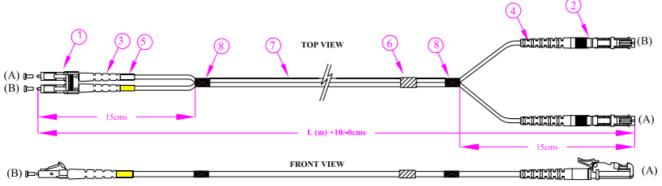

## **Dimensions (mm)**

| No. | Description                      | Ea  |
|-----|----------------------------------|-----|
| 1   | LC Connector                     | 2   |
| 2   | E2000 Connector                  | 2   |
| 3   | Lc Boots                         | 2   |
| 4   | E2000 Boots                      | 2   |
| 5   | LC Heat Shrink ( yellow + white) | 1+1 |
| 6   | Identification Label             | 1   |
| 7   | 1.6mm Duplex Cable (Lm)          | 1   |
| 8   | Black Tape                       | 2   |