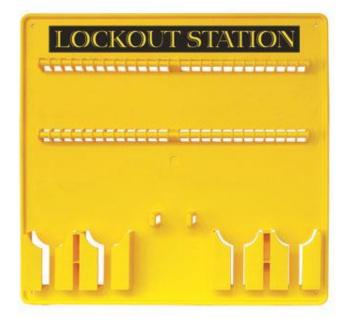

# **Lockout Station, 48 Lock**

RS, Professionally Approved Products, gives you professional quality parts across all products categories. Our range has been testified by engineers as giving comparable quality to that of the leading brands without paying a premium price.

### Standard features:

- One piece special grade PVC moulded Lockout tagout station
- Can hold : 24 x 2 = 48 locks
- 4 x 20 Tags
- 2 x 2 = 4 Hasps

ENGLISH

RS, Professionally Approved Products, gives you professional quality parts across all products categories. Our range has been testified by engineers as giving comparable quality to that of the leading brands without paying a premium price.

#### **Technical data**

- Dimensions: 545 x 585 mm
- Packed single pieces in corrugated box
- Customised label is supplied
- They can be supplied with or without the contents
- Weight: 1 Kilo 230 grams