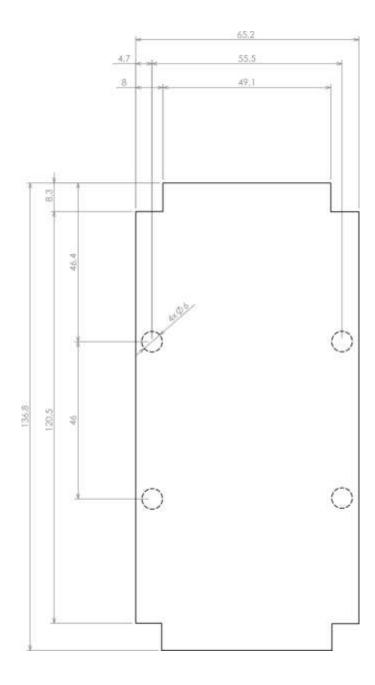

## Max PCB size

Dashed line shows outline of the mounting boss under PCB board Recommended mounting holes diameter ø3,5mm