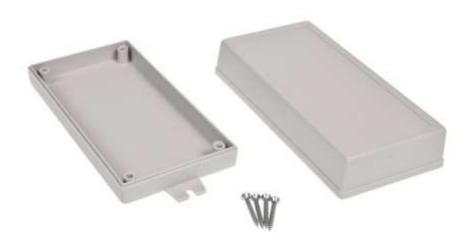

#### **Product Details**

Two-part enclosure is made of light gray ABS. The enclosure provides IP54 rating it is ideal for applications that doesn't require hermetic seal, it can be mounted on walls and other surfaces using mounting ears.

### **Features and Benefits**

- Made of ABS
- Available in light gray color
- Protection against liquids and solid objects: IP54 rating

A

| Category           | Two part Enclosures For Wall Mounting |
|--------------------|---------------------------------------|
| Туре               | Full with lug ( <b>U</b> )            |
| Material           | ABS                                   |
| Variant            | Without gasket                        |
| Height             | 40.0 mm                               |
| Width              | 74.0 mm                               |
| Length             | 145.0 mm                              |
| Color              | Light gray                            |
| Protection level   | IP54                                  |
| Standards Met      | RoHS Compliant                        |
| Accessories        | Screw 3/25: 4.0 pcs                   |
| Certificate number | CE/032/18                             |