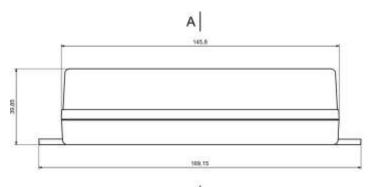

### **Features and Benefits**

- Made of ABS
- Available in light gray color
- Protection against liquids and solid objects: IP54 rating

A

| Category           | Two part Enclosures For Wall Mounting |
|--------------------|---------------------------------------|
| Туре               | Full with lug ( <b>U</b> )            |
| Material           | ABS                                   |
| Variant            | Without gasket                        |
| Height             | 40.0 mm                               |
| Width              | 74.0 mm                               |
| Length             | 145.0 mm                              |
| Color              | Light gray                            |
| Protection level   | IP54                                  |
| Standards Met      | RoHS Compliant                        |
| Accessories        | Screw 3/25: 4.0 pcs                   |
| Certificate number | CE/032/18                             |