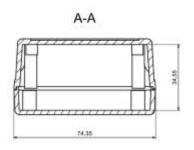

### **Features and Benefits**

- Made of ABS
- Available in light gray color
- Protection against liquids and solid objects: IP54 rating

A

| Category           | Two part Enclosures For Wall Mounting |
|--------------------|---------------------------------------|
| Туре               | Full with lug ( <b>U</b> )            |
| Material           | ABS                                   |
| Variant            | Without gasket                        |
| Height             | 40.0 mm                               |
| Width              | 74.0 mm                               |
| Length             | 145.0 mm                              |
| Color              | Light gray                            |
| Protection level   | IP54                                  |
| Standards Met      | RoHS Compliant                        |
| Accessories        | Screw 3/25: 4.0 pcs                   |
| Certificate number | CE/032/18                             |