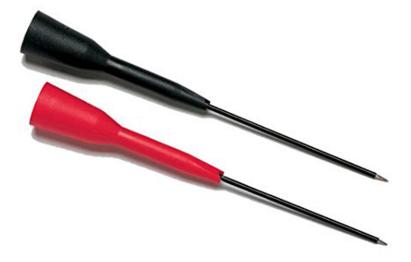

# Fluke TP88 Rigid Back Probe Pins

### Product overview: Fluke TP88 Rigid Back Probe Pins

Better than a test probe alone – these two inch long rigid back probe pins easily pass between the weather pack seal and wire. A sharp point ensures good contact to the electrical connector, and the pin's insulation protects it from shorting to other wires.