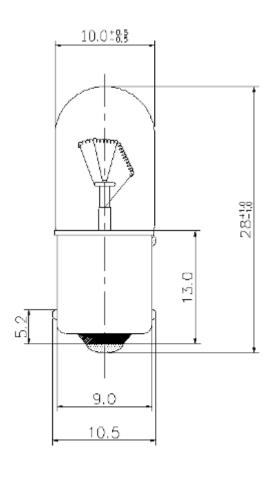

-------------|
|                        | <b>Bulb Diameter</b> | 10±0.5mm    |
|                        | Length               | 28±1.0mm    |
|                        | Base Type            | BA9S Ni.    |
| Design Characteristics | Voltage              | 24V         |
|                        | Wattage              | 1.2W        |
|                        | Amperage             | 50±10%      |
|                        | Filament Type        | Vacuum type |
|                        | Life Hours           | 5,000Hrs    |

RS, Professionally Approved Products, gives you professional quality parts across all products categories. Our range has been testified by engineers as giving comparable quality to that of the leading brands without paying a premium price.



## **Dimensions:**

ENGLISH