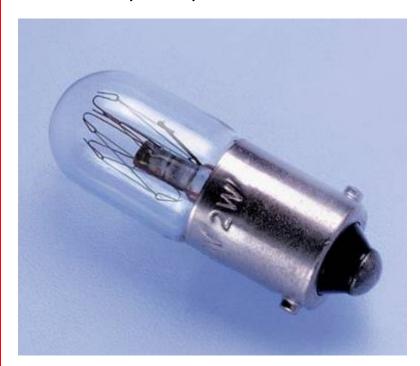

## **Tubular BA9s Lamp**

T10 x 28, 24V, 1.2W

**RS Article Number: 360-7755** 

**Specifications:** 

| Structure              | Bulb type            | T10 Clear   |
|------------------------|----------------------|-------------|
|                        | <b>Bulb Diameter</b> | 10±0.5mm    |
|                        | Length               | 28±1.0mm    |
|                        | Base Type            | BA9S Ni.    |
| Design Characteristics | Voltage              | 24V         |
|                        | Wattage              | 1.2W        |
|                        | Amperage             | 50±10%      |
|                        | Filament Type        | Vacuum type |
|                        | Life Hours           | 5,000Hrs    |