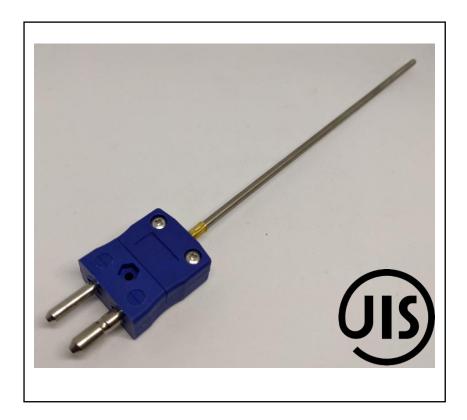

### **FEATURES**

- Durable Mineral Insulated type thermocouples to suit a wide range of temperature measurement.
   Various probe types, lengths, and diameters available
- JIS Thermocouple
- Japanese Industrial Standards (JIS) are the standards used for industrial activities in Japan

# JIS Mineral Insulated Thermocouple 1.5mm x 1000mm with Standard Thermocouple Plug

RS Stock No.: 2394584

RS Professionally Approved Products bring to you professional quality parts across all product categories. Our product range has been tested by engineers and provides a comparable quality to the leading brands without paying a premium price.

## **Product Description**

Durable Mineral Insulated type thermocouples to suit a wide range of temperature measurement. Various probe types, lengths, and diameters available.

## **General Specifications**

| Thermocouple Type             | Type K                                                             |  |  |
|-------------------------------|--------------------------------------------------------------------|--|--|
| Temperature Measurement Range | +1100°C                                                            |  |  |
| Construction                  | Mineral insulated Thermocouple, Hot junction insulated from sheath |  |  |
| Standards Met                 | JIS (Japanese Industrial Standards)                                |  |  |
| Termination                   | Standard Plug                                                      |  |  |

## **Mechanical Specifications**

| Probe Diameter      | 1.5mm                      |  |  |
|---------------------|----------------------------|--|--|
| Probe Length        | 1000mm                     |  |  |
| Probe Body Material | Stainless steel 310 sheath |  |  |
| Termination Type    | Standard Plug              |  |  |