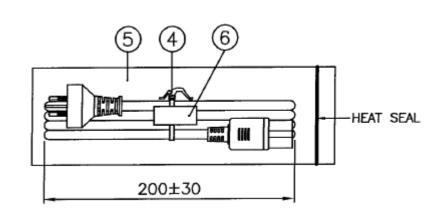

APPROVED SOURCE FOR CABLE

1. TA TUN(DONG GUAN).

| S/N | Description           | Item Number | Qty. |
|-----|-----------------------|-------------|------|
| 4   | 6" PE TIE blk         | 6310056     | 1    |
| 5   | Bag LDPE 283x114x0.05 | 904028      | 1    |
| 6   | Printed Label         | VL-0538     | 1    |