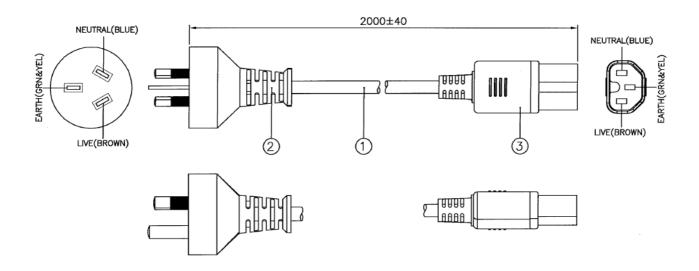

## Note:

- All dimensions in mm.
- The cord shall comply with AS/NZS 60245.
- The molded plug shall comply with AS/NZS 3112.
- The molded connector shall comply with AS/NZS 60320.1

| S/N | Description                                    | Item Number | Qty. |
|-----|------------------------------------------------|-------------|------|
| 1   | H0RR-F 3x1.00 blk (bare copper/AS/NZS 60245.4) | 1270026     | 1    |
| 2   | Molded Plug AU10LS3 (10A 250V)                 | AU10LS3-A   | 1    |
|     | IP60G NL7976B blk                              | 4100115     | -    |
| 3   | Molded Connector VSCC15 (10A 250V)             | VSCC15-BKR  | 1    |
|     | IP60G NL7976B blk                              | 4100115     | -    |