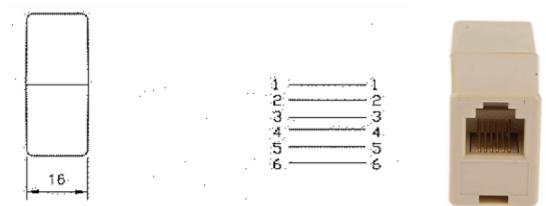

**Product Description** 

From RS PRO, this RJ11 adapter allows the in-line coupling of two network cable assemblies. The RJ11 inline connector allows you to combine patch cords to extend the distance between RJ11 devices and sockets. The adapter is made from durable ABS resin, and features gold over nickel plated contacts for assured connectivity.

#### **General Specifications**

| Туре                 | Coupler                                                                                                                                                                                                                                    |
|----------------------|--------------------------------------------------------------------------------------------------------------------------------------------------------------------------------------------------------------------------------------------|
| Interface Type       | RJ11                                                                                                                                                                                                                                       |
| LAN Category         | Cat                                                                                                                                                                                                                                        |
| Shield Type          | UTP                                                                                                                                                                                                                                        |
| Wiring Configuration | Straight Through                                                                                                                                                                                                                           |
| Colour               | Beige                                                                                                                                                                                                                                      |
| Contact plating      | Gold Over Nickel                                                                                                                                                                                                                           |
| Housing Material     | ABS UL 94V-0                                                                                                                                                                                                                               |
| Contact Material     | Phosphor Bronze                                                                                                                                                                                                                            |
| Application          | RJ11 connectors are often used with landline telephones<br>and older modem connections. As such, this modular<br>connector can be used to organize communication<br>network architecture or simply serve as a cable<br>extension solution. |

#### **Mechanical Specifications**

| Length | 22mm   |
|--------|--------|
| Width  | 16mm   |
| Depth  | 37.3mm |