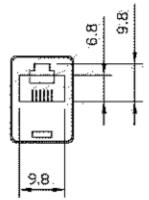

#### **Mechanical Specifications**

| Length | 22mm   |
|--------|--------|
| Width  | 16mm   |
| Depth  | 37.3mm |