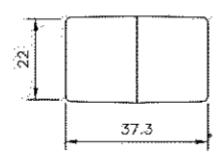

#### **Mechanical Specifications**

| Length | 22mm   |
|--------|--------|
| Width  | 16mm   |
| Depth  | 37.3mm |