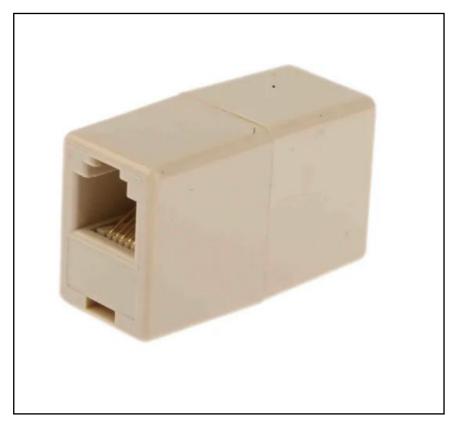

# RS PRO Cat3 RJ11 Coupler, UTP

**RS Stock No.:186-3032** 

RS Professionally Approved Products bring to you professional quality parts across all product categories. Our product range has been tested by engineers and provides a comparable quality to the leading brands without paying a premium price.

**Product Description** 

From RS PRO, this RJ11 adapter allows the in-line coupling of two network cable assemblies. The RJ11 inline connector allows you to combine patch cords to extend the distance between RJ11 devices and sockets. The adapter is made from durable ABS resin, and features gold over nickel plated contacts for assured connectivity.

#### **General Specifications**

| Туре                 | Coupler                                                                                                                                                                                                                                    |
|----------------------|--------------------------------------------------------------------------------------------------------------------------------------------------------------------------------------------------------------------------------------------|
| Interface Type       | RJ11                                                                                                                                                                                                                                       |
| LAN Category         | Cat                                                                                                                                                                                                                                        |
| Shield Type          | UTP                                                                                                                                                                                                                                        |
| Wiring Configuration | Straight Through                                                                                                                                                                                                                           |
| Colour               | Beige                                                                                                                                                                                                                                      |
| Contact plating      | Gold Over Nickel                                                                                                                                                                                                                           |
| Housing Material     | ABS UL 94V-0                                                                                                                                                                                                                               |
| Contact Material     | Phosphor Bronze                                                                                                                                                                                                                            |
| Application          | RJ11 connectors are often used with landline telephones<br>and older modem connections. As such, this modular<br>connector can be used to organize communication<br>network architecture or simply serve as a cable<br>extension solution. |