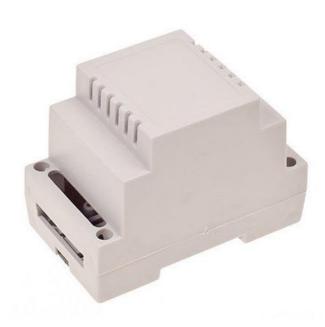

### **Product Details**

Modular enclosures for DIN rail - are enclosures adapted for mounting on DIN rails. They are manufactured in lightgray color. The material from which we manufacture them is ABS V0 (self-extinguishing).

# **Features and Benefits**

- Made of self extinguishing ABS
- Available in light gray color
- Supplied with hook, blanking and four screws

| Category           | Enclosures Modular for DIN rail |
|--------------------|---------------------------------|
| Type               | Full                            |
| Material           | ABS V0                          |
| Variant            | Without gasket                  |
| Height             | 65.2 mm                         |
| Width              | 89.4 mm                         |
| Length             | 53.4 mm                         |
| Color              | Lightgray ( <b>J</b> )          |
| Standards Met      | RoHS Compliant                  |
| Accessories        | Black hook: 1.0 pcs             |
|                    | Blanking: 1.0 pcs               |
|                    | Screw 3/22: 4.0 pcs             |
| Certificate number |                                 |