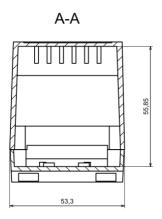

# **Features and Benefits**

- Made of self extinguishing ABS
- Available in light gray color
- Supplied with hook, blanking and four screws

| Category           | Enclosures Modular for DIN rail |
|--------------------|---------------------------------|
| Type               | Full                            |
| Material           | ABS V0                          |
| Variant            | Without gasket                  |
| Height             | 65.2 mm                         |
| Width              | 89.4 mm                         |
| Length             | 53.4 mm                         |
| Color              | Lightgray ( <b>J</b> )          |
| Standards Met      | RoHS Compliant                  |
| Accessories        | Black hook: 1.0 pcs             |
|                    | Blanking: 1.0 pcs               |
|                    | Screw 3/22: 4.0 pcs             |
| Certificate number |                                 |