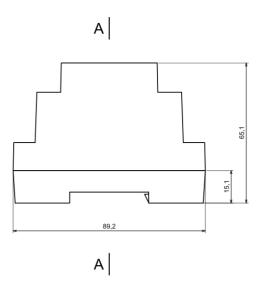

# **Features and Benefits**

- Made of self extinguishing ABS
- Available in light gray color
- Supplied with hook, blanking and four screws

| Category           | Enclosures Modular for DIN rail |
|--------------------|---------------------------------|
| Type               | Full                            |
| Material           | ABS V0                          |
| Variant            | Without gasket                  |
| Height             | 65.2 mm                         |
| Width              | 89.4 mm                         |
| Length             | 53.4 mm                         |
| Color              | Lightgray ( <b>J</b> )          |
| Standards Met      | RoHS Compliant                  |
| Accessories        | Black hook: 1.0 pcs             |
|                    | Blanking: 1.0 pcs               |
|                    | Screw 3/22: 4.0 pcs             |
| Certificate number |                                 |