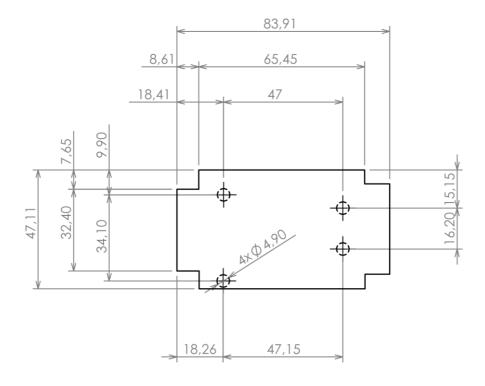

### Max PCB size

Dashed line shows outline of the mounting boss under PCB board Recommended mounting holes diameter ø3,5mm