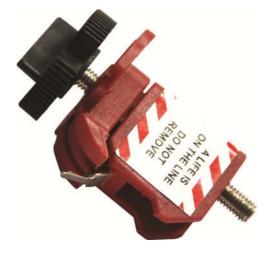

## **Tie Bar Circuit Breaker Lockout**

#### Standard features:

- 8625238 Multi Pole Miniature Circuit Breaker bar lockout is made of special grade PVC and SS parts.
- Accepts three padlocks with a shackle diameter up to 7 mm.
- It has a convenient thumb wheel for quick application on multiple breakers.
- Safe and effective method of locking out Multi pole Miniature Circuit Breakers.
- Does not require any external tool for application.

#### **Technical data**

- Screw size : 4 x 45 mm
- Weight around 32 grams
- Dimension: 33 x 56 x 67 mm