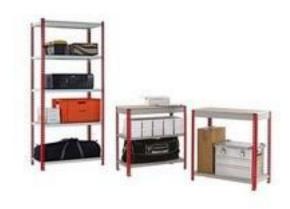

# RS Pro Grey, Red Steel Just Shelving System, 900mm x 1800mm x 450mm, 1000kg Load

RS Stock No: 521-419

#### **Product Details**

RS Pro grey, red shelving system measures  $900 \times 1800 \times 450$  mm. This twinspan system features chipboard, steel construction for durability. It has a load capacity of 1000 kg. It is supplied in kit format to help you easily replace parts.

#### **Features and Benefits**

- Quick and easy assembly
- Sturdy and robust construction
- Maximum weight load of 200 kg per level
- · Red uprights, light grey beams and self colour decking