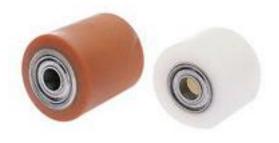

### **Product Details**

RS Pro castor wheels have polyamide construction for durability. They have a load capacity of 700 kg.

#### **Features and Benefits**

- Solid nylon pallet rollers fitted with twin ball race
- Solid nylon 6 polyamide roller
- Made from polyamide

## **Specifications:**

| Bore Diameter    |
|------------------|
| Bore Length      |
| Hub Bearing Type |
| Load Capacity    |
| Material         |
| Wheel Diameter   |
| Wheel Width      |

20 mm 70 mm Ball Bearing 700 kg Polyamide 85 mm 70 mm