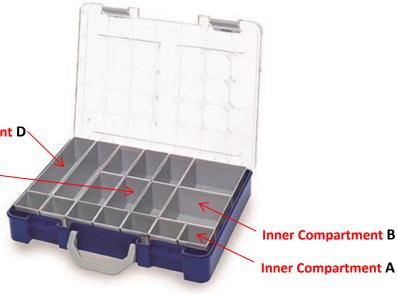

Inner Compartment D Inner Compartment C

**Inner Compartment B** 

| A steel assortment         |  |  |  |  |  |
|----------------------------|--|--|--|--|--|
| case version also          |  |  |  |  |  |
| available,                 |  |  |  |  |  |
| please refer to            |  |  |  |  |  |
| <b>RS Stock No 1783360</b> |  |  |  |  |  |
|                            |  |  |  |  |  |

| Description             | RS Stock No. | Inner Compartment    | Inner Compartment      | Inner Compartment     | Inner Compartment     |
|-------------------------|--------------|----------------------|------------------------|-----------------------|-----------------------|
|                         |              | A x 7                | B x 2                  | C x 6                 | D x 2                 |
| Plastic Assortment Case | 1783347      | H 63 x W 54 x D 54mm | H 63 x W 108 x D 108mm | H 63 x W 54 x D 108mm | H 63 x W 54 x D 216mm |