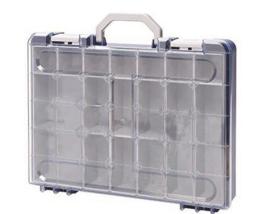

## **RS Pro Plastic Assortment Case**

**RS Stock No: 1783347** 

A lightweight plastic professional assortment case suitable for carrying small components, fixings and tool fittings.

- Robust blue plastic base
- Removable grey plastic compartments
- Reinforced transparent plastic lid
- Inner compartments easily secure into 'lock' in position and then fit into the lid multi location points to ensure stored items remain in place
- Plastic handle
- Plastic quick release lid locking clips