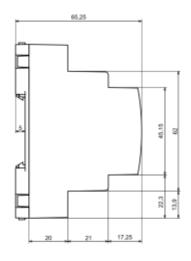

## Max PCB size

Dashed line shows outline of the mounting boss under PCB board Recommended mounting holes diameter ø3.5 mm