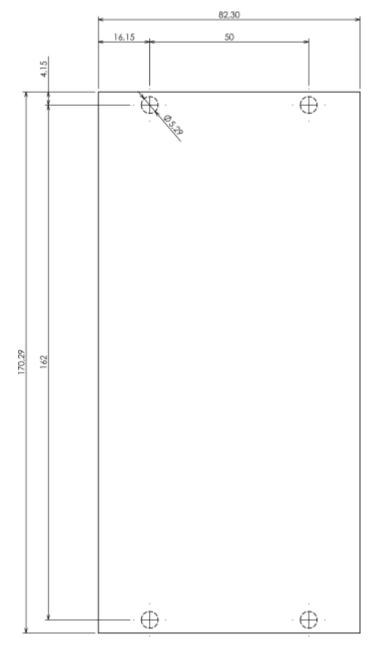

## Max PCB size

Dashed line shows outline of the mounting boss under PCB board Recommended mounting holes diameter ø3.5 mm