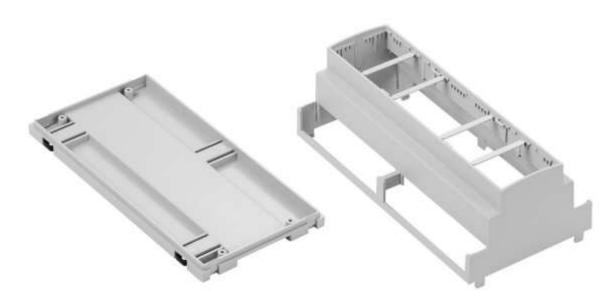

#### **Product Details**

Made of self extinguishing ABS V0, coustomozable enclosure by three diffrent slot masks and filters, ribbs inside give a flexible solution for PCB instalation. Mounted on TS35 rail by three latches thanks to which there are no technological holes between the PCB plate and the rail. The casing is assembled without screw.

## **Features and Benefits**

- Made of self extinguishing ABS
- Available in light gray color
- Supplied with three latches
- Different slot masks and filters
- Assembled without screws

| Category             | Modular Enclosures for DIN rail                                                                                                                                                                                                                                                    |
|----------------------|------------------------------------------------------------------------------------------------------------------------------------------------------------------------------------------------------------------------------------------------------------------------------------|
| Туре                 | Full                                                                                                                                                                                                                                                                               |
| Material             | ABS V0                                                                                                                                                                                                                                                                             |
| Variant              | Without gasket                                                                                                                                                                                                                                                                     |
| Height               | 65.3 mm                                                                                                                                                                                                                                                                            |
| Width                | 89.8 mm                                                                                                                                                                                                                                                                            |
| Length               | 177.8 mm                                                                                                                                                                                                                                                                           |
| Color                | Lightgray ( <b>J</b> )                                                                                                                                                                                                                                                             |
| Standards Met        | RoHS Compliant                                                                                                                                                                                                                                                                     |
| Accessories          | Black hook: 3.0 pcs                                                                                                                                                                                                                                                                |
| Optional accessories | Slot mask - full ZD5TC: 4.0 pcs Slot mask for sockets ZD5TCS: 4.0 pcs Slot mask - universal ZD5TCU: 4.0 pcs Slot mask for end plugs ZD5TC 5,08: 4.0 pcs Filter ZDFJ1010 ABS V0 (Lightgray): 1.0 pcs Filter ZDFcz1010 ABS (Red): 1.0 pcs Filter ZDFp1010 ABS (Transparent): 1.0 pcs |
| Certificate number   |                                                                                                                                                                                                                                                                                    |