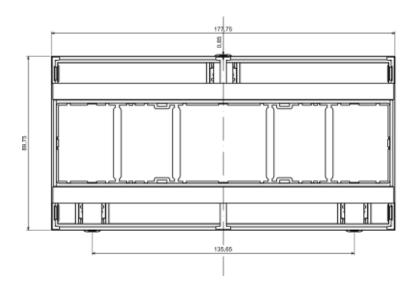

## **Features and Benefits**

- Made of self extinguishing ABS
- Available in light gray color
- Supplied with three latches
- Different slot masks and filters
- Assembled without screws

| Category             | Modular Enclosures for DIN rail                                                                                                                                                                                                                                                    |
|----------------------|------------------------------------------------------------------------------------------------------------------------------------------------------------------------------------------------------------------------------------------------------------------------------------|
| Туре                 | Full                                                                                                                                                                                                                                                                               |
| Material             | ABS V0                                                                                                                                                                                                                                                                             |
| Variant              | Without gasket                                                                                                                                                                                                                                                                     |
| Height               | 65.3 mm                                                                                                                                                                                                                                                                            |
| Width                | 89.8 mm                                                                                                                                                                                                                                                                            |
| Length               | 177.8 mm                                                                                                                                                                                                                                                                           |
| Color                | Lightgray ( <b>J</b> )                                                                                                                                                                                                                                                             |
| Standards Met        | RoHS Compliant                                                                                                                                                                                                                                                                     |
| Accessories          | Black hook: 3.0 pcs                                                                                                                                                                                                                                                                |
| Optional accessories | Slot mask - full ZD5TC: 4.0 pcs Slot mask for sockets ZD5TCS: 4.0 pcs Slot mask - universal ZD5TCU: 4.0 pcs Slot mask for end plugs ZD5TC 5,08: 4.0 pcs Filter ZDFJ1010 ABS V0 (Lightgray): 1.0 pcs Filter ZDFcz1010 ABS (Red): 1.0 pcs Filter ZDFp1010 ABS (Transparent): 1.0 pcs |
| Certificate number   |                                                                                                                                                                                                                                                                                    |