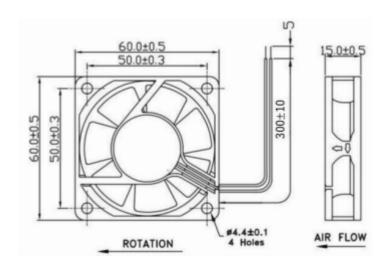

### **Mechanical Specifications**

| Dimensions      | 60mm x60mm x15mm           |
|-----------------|----------------------------|
| Height          | 60mm                       |
| Width           | 60mm                       |
| Depth           | 15mm                       |
| Bearing Type    | Ball                       |
| Weight          | 0.039Kg (0.09lbs )         |
| Life Expectancy | 70,000 hours (L10 at 40°C) |