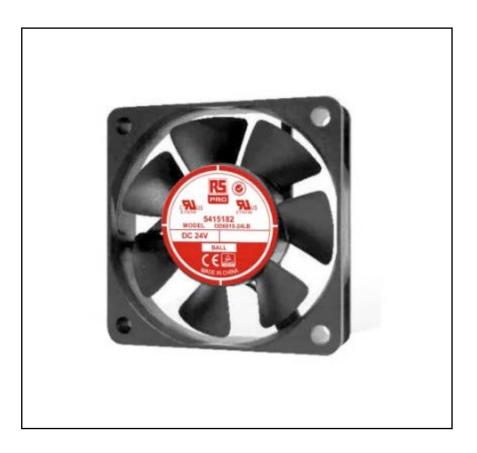

# RS PRO, 24 V dc, DC Axial Fan, 60 x 60 x 15mm, 20.4m³/h, 1.2W

RS Stock No.: 541-5182

RS Professionally Approved Products bring to you professional quality parts across all product categories. Our product range has been tested by engineers and provides a comparable quality to the leading brands without paying a premium price.

## **Product Description**

Brought to you by RS PRO, a range of AC dual ball bearing axial fans offering a cost-effective cooling solution without sacrificing on quality or reliability. Provided are a robust die-cast aluminium frame and an AC shaded pole impedance protected motor, these fans are ideal for a multitude of applications.

#### **General Specifications**

| Air Flow           | 20.4m^3/h                                                                                                                                                                     |
|--------------------|-------------------------------------------------------------------------------------------------------------------------------------------------------------------------------|
| Fan Speed          | 3500rpm                                                                                                                                                                       |
| Static Pressure    | 0.012in/H2O max.                                                                                                                                                              |
| Noise Level        | 27.4dB                                                                                                                                                                        |
| Direction of Curve | Backwards                                                                                                                                                                     |
| Frame              | PBT , ULV94-0 plastic                                                                                                                                                         |
| Impeller           | PBT , ULV94-0 plastic                                                                                                                                                         |
| Alarm Function     | No                                                                                                                                                                            |
| Applications       | Server racks, Electrical cabinets and enclosures; Production Lines, Ceiling fan/ventilation Desktop computers, Motor engines (radiator in a car), Generators, Air compressors |

#### **Electrical Specifications**

| Motor                 | Brushless DC, Auto Cut Off, Auto Restart, Polarity Protected |
|-----------------------|--------------------------------------------------------------|
| AC or DC Operation    | DC                                                           |
| Power Consumption     | 1.2W                                                         |
| Supply Voltage        | 24VDC                                                        |
| Rated Voltage         | 24VDC                                                        |
| Maximum Current       | 30mA                                                         |
| Dielectric Strength   | 500VAC/min < 1mA                                             |
| Insulation Resistance | 10M ohm between lead wire and frame (500VDC)                 |

### **Mechanical Specifications**

| Dimensions      | 60mm x60mm x15mm           |
|-----------------|----------------------------|
| Height          | 60mm                       |
| Width           | 60mm                       |
| Depth           | 15mm                       |
| Bearing Type    | Ball                       |
| Weight          | 0.039Kg (0.09lbs )         |
| Life Expectancy | 70,000 hours (L10 at 40°C) |