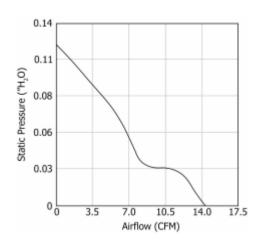

#### **General Specifications**

| Air Flow           | 20.4m^3/h                                                                                                                                                                     |
|--------------------|-------------------------------------------------------------------------------------------------------------------------------------------------------------------------------|
| Fan Speed          | 3500rpm                                                                                                                                                                       |
| Static Pressure    | 0.012in/H2O max.                                                                                                                                                              |
| Noise Level        | 27.4dB                                                                                                                                                                        |
| Direction of Curve | Backwards                                                                                                                                                                     |
| Frame              | PBT , ULV94-0 plastic                                                                                                                                                         |
| Impeller           | PBT , ULV94-0 plastic                                                                                                                                                         |
| Alarm Function     | No                                                                                                                                                                            |
| Applications       | Server racks, Electrical cabinets and enclosures; Production Lines, Ceiling fan/ventilation Desktop computers, Motor engines (radiator in a car), Generators, Air compressors |