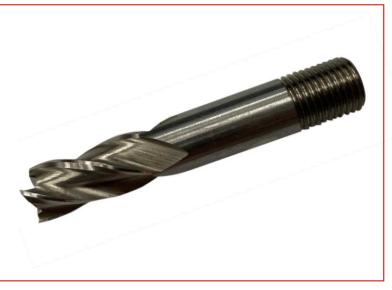

## Datasheet RS Pro 8mm Screwed Shank End Mill BS 122/4

RS Stock No: 2348277

## **Specifications:**

4 Flute Screwed Shank End Mill Centre Cutting BS 122/4 High Speed Steel: M35 with 5% Cobalt

| Order Code | Manufacturers<br>Code | Product<br>Description     |
|------------|-----------------------|----------------------------|
|            | 2348277               | 8mm Screwed Shank End Mill |

## **Technical Specifications:**

| Code | Dia mm | Flute Lgth | O/A Lgth. | Shank Dia |
|------|--------|------------|-----------|-----------|
|      | 8.0    | 18.0       | 63.5      | 10.0      |