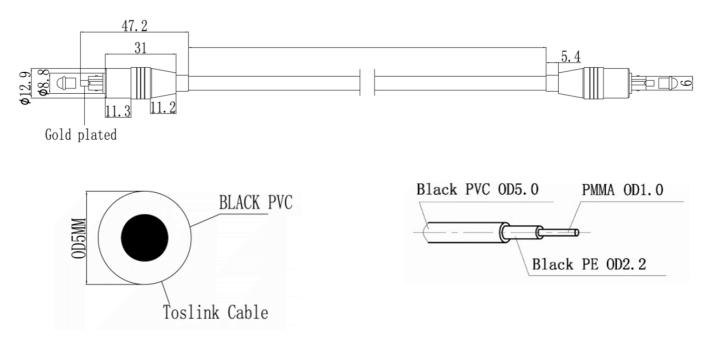

## RS PRO 20m Toslink Male to Male Cable, Black with Metal Connectors

Stock number: 192-4514

The RS PRO 20 metre, Toslink cable has a black PVC jack and metal boots.

The connectors have a small strain relief to help avoid the cable splitting around the edge of the boot.

The inner core has a diameter of 1mm and the cable has an overall outer diameter of 5mm. The inner core is made from PMMA which is an acrylic 'Plexiglas' which makes it a little more durable than a glass core.

Our Toslink cables also come with a removable protective cap to cover the core and prevent damage when not in use.

Toslink is a fibre optical, digital audio cable which can be found on many devices such as TV's, Bluray players, games consoles to name a few.