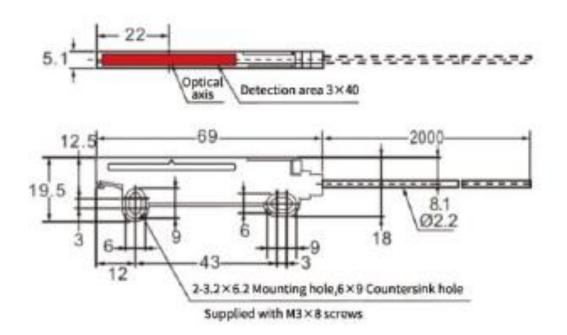

## **General Specifications**

| Detection method             | Through beam |
|------------------------------|--------------|
| Minimum bend radius          | R2           |
| Detection distance(mm)       | 14002000mm   |
| Temperature resistance       | - 4070℃      |
| Custom Tariff Number/HS code | 903180       |
|                              | 903180       |
| Approvals                    |              |
| Compliance/Certifications    | CE           |
| Dimension and Wiring         |              |

Connection Diagrams / Assembly Diagrams / Illustrations / Accessories