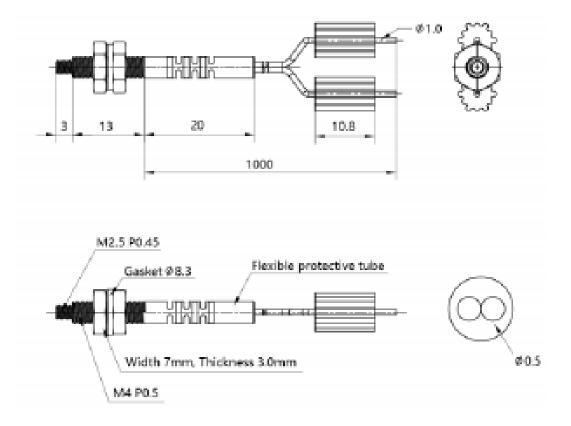

## **General Specifications**

| Detection method             | Through beam |
|------------------------------|--------------|
| Minimum bend radius          | R2           |
| Detection distance(mm)       | 14002000mm   |
| Temperature resistance       | - 4070℃      |
| Custom Tariff Number/HS code | 903180       |
|                              | 903180       |
| Approvals                    |              |
| Compliance/Certifications    | CE           |
| Dimension and Wiring         |              |

Connection Diagrams / Assembly Diagrams / Illustrations / Accessories