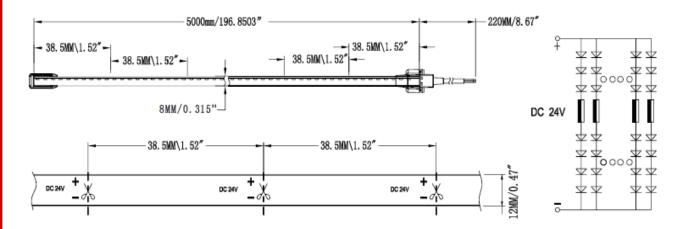

ications such as Bedroom Lighting, Garden Lighting, Signage Lighting, TV Backlight, Bar Lighting etc. The rope is highly flexible allowing it to be installed into tricky locations and features a soft light effect, uniform colour and a light source that can't be seen.

#### Features:

- IP67
- 3014 LED
- 12.5 W/M
- 24VDC
- CRI>80







# ENGLISH

| Part Number          | 1766777    |
|----------------------|------------|
| ССТ                  | 5500-7000K |
| Luminous Flux (lm/m) | 510        |
| Max. Length (m)      | 10         |
| Min. Length (mm)     | 38.5       |
| DC Voltage (V)       | DC24       |
| LED Quantity (Pcs/m) | 182        |
| Rated Watt (W/m)     | 12.5       |
| Rated Current (A/M)  | 0.52       |





**ENGLISH** 

### Diagrams

### **Dimension & Circuit Drawings**