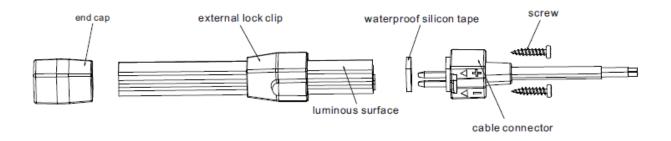

ations such as Bedroom Lighting, Garden Lighting, Signage Lighting, TV Backlight, Bar Lighting etc. The rope is highly flexible allowing it to be installed into tricky locations and features a soft light effect, uniform colour and a light source that can't be seen.

#### Features:

- IP67
- 3014 LED
- 12.5 W/M
- 24VDC
- CRI>80







# ENGLISH

| Part Number          | 1766777    |
|----------------------|------------|
| ССТ                  | 5500-7000K |
| Luminous Flux (lm/m) | 510        |
| Max. Length (m)      | 10         |
| Min. Length (mm)     | 38.5       |
| DC Voltage (V)       | DC24       |
| LED Quantity (Pcs/m) | 182        |
| Rated Watt (W/m)     | 12.5       |
| Rated Current (A/M)  | 0.52       |





**ENGLISH** 

### Diagrams

### **Dimension & Circuit Drawings**