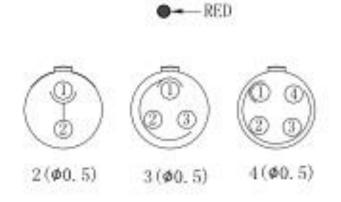

### **Features & Benefits:**

- Push-pull latching system
- Chrome plated Brass
- IP50
- 360° Screening for full EMC shielding

| Pin Number | <b>Current Rating</b> |
|------------|-----------------------|
| 2          | 5A                    |
| 3          | 3A                    |
| 4          | 2A                    |

## **Dimensional line drawings**

CONNECTOR SOLDER CUP VIEW