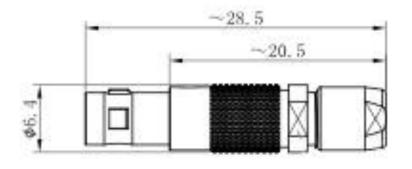

|
| Humidity                  | Up to 95% at 60°C |                      |  |
| Temperature range         | -55°C, +250°C     |                      |  |
| Resistance to vibration   | 10-2000Hz,15g     | IEC 60512-4 test 6d  |  |
| Shock resistance          | 100g, 6ms         | IEC 60512-4 test 6c  |  |
| Salt spray corrosion test | >96hrs            | IEC 60512-6 test 11f |  |
| Protection index (mated)  | IP50              | IEC 60529            |  |
| Climatical category       | 55/175/21         | IEC 60068-1          |  |

#### Electrical

| Charac     | teristics | Value  | Standard      |
|------------|-----------|--------|---------------|
| Shielding  | at 10MHZ  | >75 dB | IEC 60619-1-3 |
| efficiency | at 1GHZ   | >40 dB | IEC 60619-1-3 |





## **Dimensional line drawings**



CONNECTOR SOLDER CUP VIEW