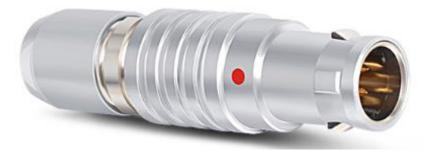

# Datasheet RS PRO Straight Plug Male Solder Brass

RS Pro's range of Chrome plated Brass push-pull locking connectors offer exceptional quality that is found in many cutting-edge connectors, including full 360° EMC shielding and high mating life. As has become standard within the RS Pro brand you can expect high quality products but at a reasonable price. These connectors are ideal for use in medical devices, testing equipment, audio equipment and other high-end indoor applications.

### **Features & Benefits:**

- Push-pull latching system
- Chrome plated Brass
- IP50
- 360° Screening for full EMC shielding

| Pin Number | <b>Current Rating</b> |
|------------|-----------------------|
| 2          | 5A                    |
| 3          | 3A                    |
| 4          | 2A                    |