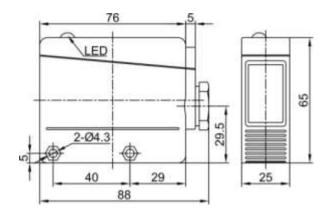

# **Dimension and Wiring**

Relay output

# **Mechanical Specifications**

| Body Style       | Block      |
|------------------|------------|
| Mounting Type    | Screw      |
| Housing Material | PC/ABS     |
| Dimensions       | 88*65*25mm |
| Gross Weight     | 250g       |