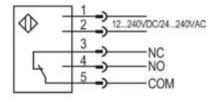

# **Dimension and Wiring**

Relay output

# **Electrical Specifications**

| Operating Supply Voltage | 24240VAC/12240 VDC   |
|--------------------------|----------------------|
| Current Consumption      | ≤35mA                |
| Residual voltage         |                      |
| Load Current             | ≤3A                  |
| Voltage withstand        | 2000V/AC 50/60Hz 60s |
| Insulation resistance    | ≥50MΩ(500VDC)        |
| Vibration resistance     | 1050Hz (0.5mm)       |
| Circuit Protection       | No                   |