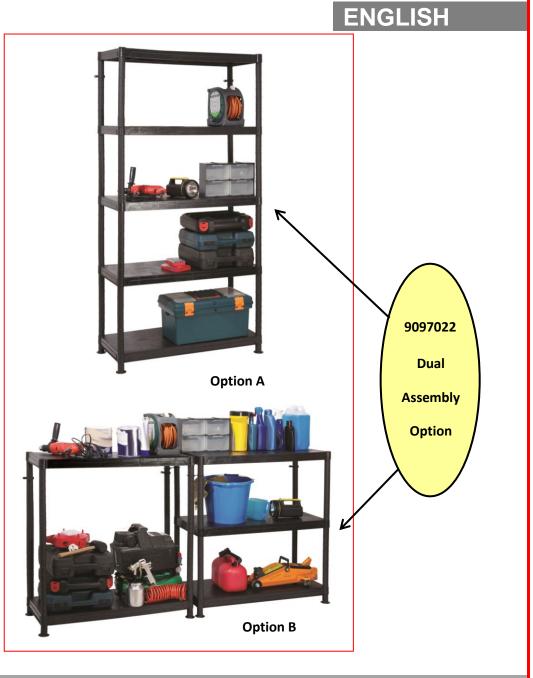

-Dual layout options : **Option A** - 5 Tier Standard Full Height Bay **Option B** -2 & 3 Tier Half Height Bays

-Manufactured from polypropylene.

-Quick and easy to assemble without using tools.

-Supplied with solid shelves - Each shelf capacity 50kg (Uniformly Distributed Load).