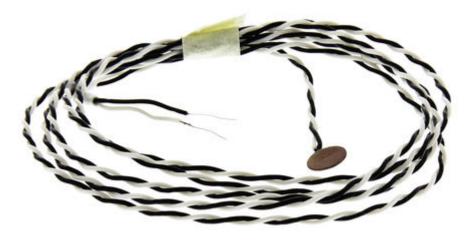

### **Product Details**

RS Pro J type thermocouple with 1000 mm cable, has probe diameter of 6.35 mm and temperature sensing range of 0 to +200°C. Thermocouple comes with 5 fixing adhesive bands. The thermocouple meets RoHS standards.

#### **Features and Benefits**

- Opearting temperature: 0 to +200°C
- PTFE insulated twisted pair cable
- Comes with 5 fixing adhesive bands