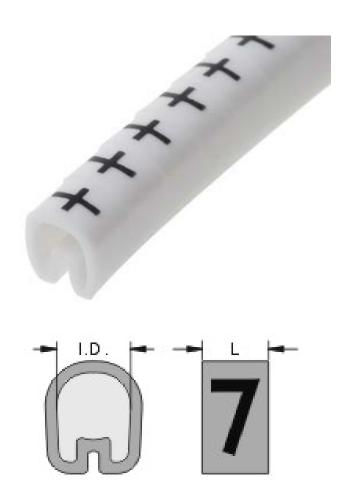

#### 9140605 PVC Cable Marker Kit for 3.5-8 mm2 cable

Print-Color: 0-Black, 1-Brown, 2-red, 3-Orange 4-Yellow, 5-Green, 6-Blue, 7-Violet, 8-Grey 9-White, L-White, N-White, R-White, S-White T-White, +-White, --White, Earth Symbol( )-White Each Symbol 150pcs, total 2700pcs

Unit: mm

|          |                |        |                                             | Suitable Wire |        | Suitable  |   |
|----------|----------------|--------|---------------------------------------------|---------------|--------|-----------|---|
|          |                |        | Suitable Wire                               |               |        | Range     | . |
| RS NO.   | Std. Markings  | Color  | Quantity                                    | sq            | AWG    | I.D.      | L |
| 914-0605 | 0              | Black  | Each Symbol<br>150pcs, Total<br>2700pcs/KIT | 3.5 ~ 8       | 12 ~ 8 | 3.6 ~ 7.4 | 5 |
|          | 1              | Brown  |                                             |               |        |           |   |
|          | 2              | Red    |                                             |               |        |           |   |
|          | 3              | Orange |                                             |               |        |           |   |
|          | 4              | Yellow |                                             |               |        |           |   |
|          | 5              | Green  |                                             |               |        |           |   |
|          | 6              | Blue   |                                             |               |        |           |   |
|          | 7              | Violet |                                             |               |        |           |   |
|          | 8              | Grey   |                                             |               |        |           |   |
|          | 9              | White  |                                             |               |        |           |   |
|          | L              | White  |                                             |               |        |           |   |
|          | N              | White  |                                             |               |        |           |   |
|          | R              | White  |                                             |               |        |           |   |
|          | S              | White  |                                             |               |        |           |   |
|          | T              | White  |                                             |               |        |           |   |
|          | +              | White  |                                             |               |        |           |   |
|          | -              | White  |                                             |               |        |           |   |
|          | Earth Symbol 날 | White  |                                             |               |        |           |   |