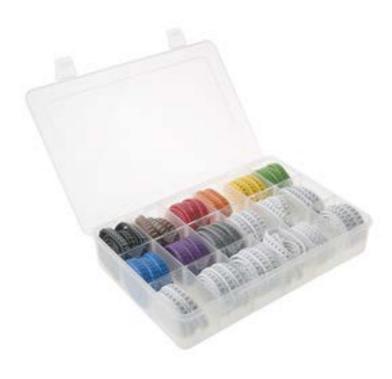

#### **Description**

This kit contains 2700 high quality flexible PVC cable markers supplied in a compartmented box. The design allows each marker to slide on, grip cable firmly and fit various cable diameters.

The markers stay attached on a roller and can be despatched easily when needed.

Bold print on coloured body to show your codes clearly. Any sequence can be composed by arranging letters and numbers accordingly.

#### 9140605 PVC Cable Marker Kit for 3.5-8 mm2 cable

Print-Color: 0-Black, 1-Brown, 2-red, 3-Orange 4-Yellow, 5-Green, 6-Blue, 7-Violet, 8-Grey 9-White, L-White, N-White, R-White, S-White T-White, +-White, --White, Earth Symbol( )-White Each Symbol 150pcs, total 2700pcs