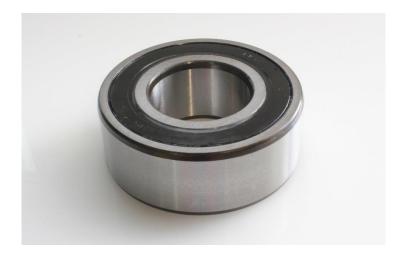

## Features & Benefits:

Double row angular contact ball bearings come with a built in 30° contact angle on each row. The contact angles extend beyond the limits of the bearing, allowing axial and radial loads in either direction.

The design improves rigidity of the bearing as the contact angle centres extend beyond the bearing limits. Installation is much quicker and easier than trying to assemble a pair of bearings as only one bearing needs to be installed.