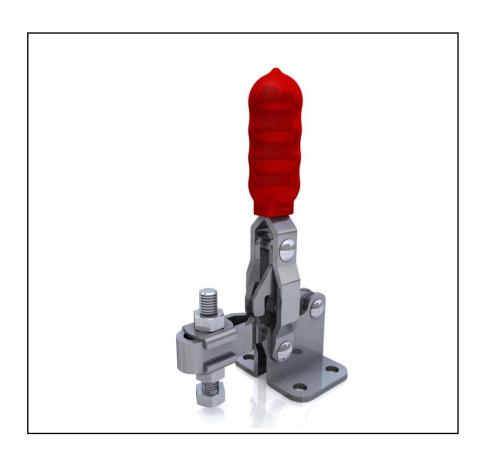

#### **FEATURES**

- Over Centre Locking Clamp
- Stainless Steel
- Vinyl Grip
- Clamping Spindle & Accessories Supplied
- Holding Force 75kg

## **Product Description**

Vertical over centre Toggle Clamp from RS PRO suitable for all work holding applications. Supplied with clamping spindles and accessories.