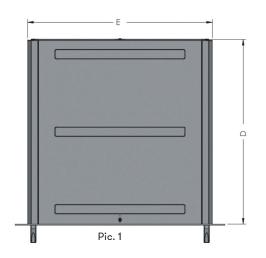

#### **Models and Dimensions**

| Model | Front Panel (Pic.283)<br>(AxB) | Handle (Pic.3)<br>(GxF) | Cabinet (Pic.3)<br>(ExDxC) |
|-------|--------------------------------|-------------------------|----------------------------|
| 3U-D2 | 482.6x132.6x3                  | 113x40                  | 425x335x128.6              |
| 3U-D3 | 482.6x132.6x3                  | 113x40                  | 425x425x128.6              |
| 4U-D2 | 482.6x177.6x3                  | 151x40                  | 425x335x173.0              |
| 4U-D3 | 482.6x177.6x3                  | 151x40                  | 425x425x173.0              |
| 5U-D2 | 482.6x221.5x3                  | 192x40                  | 425x335x217.3              |
| 5U-D3 | 482.6x221.5x3                  | 192x40                  | 425x425x217.3              |
| 6U-D2 | 482.6x266.0x3                  | 236.5x40                | 425x335x262.0              |
| 6U-D3 | 482.6x266.0x3                  | 236.5x40                | 425x425x262.0              |
| 6U-D4 | 482.6x266.0x3                  | 236.5x40                | 425x465x262.0              |

(Unit: mm.)