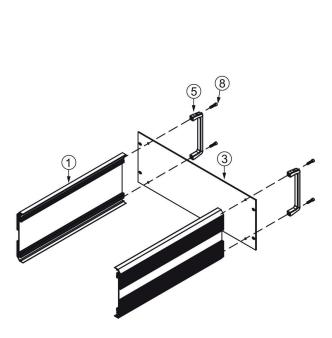

### **Assembly Guide**

- 1. Install ⑤ AL handle and ③ AL front panel to ① side frame with ⑧ Hex socket screw M5x20 [4].
- 2. Insert 4 Nut OB M3 [4] into the rail slot on side frame then install 2 inside front panel by 10 Umbrella Phillips screw M3x6 (Dog Point) [4].