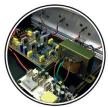

### **Applications**

Mounting Electronic Component on Heatsink

Mounting PCB on the GP bar and Mounting Electronic Component on Heatsink