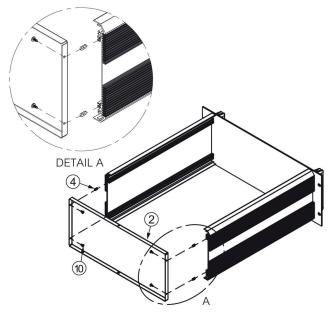

- 3. Insert (9) Nut OB M3 [4] into the rail slot on side frame at the bottom. Install (2) GP Bar [2] with (10) Umbrella Phillips screw M3x6 (Dog Point) [4] from GP Bar Kit.
  - Note: Location of GP Bar per user requirement. Additional GP Bar can be purchased separately.

Install (a) rear panel cover and tie with (b)
 Umbrella Phillips screw M3x6 (Dog Point)
 [4]. [Convex shape is outside, see detail A in item 5].

- Slide ⑦ Top/Bottom cover and into slot on side frame and fasten with ⑩ Umbrella Phillips screw M3x6 (Dog Point) [4]
  - \* GP-S Bar is also an optional component you can order extra.