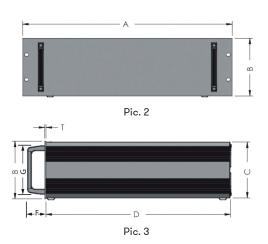

#### **Models and Dimensions**

| Model | Front Panel (Pic.283)<br>(AxB) | Handle (Pic.3)<br>(GxF) | Cabinet (Pic.3)<br>(ExDxC) |
|-------|--------------------------------|-------------------------|----------------------------|
| 3U-D2 | 482.6x132.6x3                  | 113x40                  | 425x335x128.6              |
| 3U-D3 | 482.6x132.6x3                  | 113x40                  | 425x425x128.6              |
| 4U-D2 | 482.6x177.6x3                  | 151x40                  | 425x335x173.0              |
| 4U-D3 | 482.6x177.6x3                  | 151x40                  | 425x425x173.0              |
| 5U-D2 | 482.6x221.5x3                  | 192x40                  | 425x335x217.3              |
| 5U-D3 | 482.6x221.5x3                  | 192x40                  | 425x425x217.3              |
| 6U-D2 | 482.6x266.0x3                  | 236.5x40                | 425x335x262.0              |
| 6U-D3 | 482.6x266.0x3                  | 236.5x40                | 425x425x262.0              |
| 6U-D4 | 482.6x266.0x3                  | 236.5x40                | 425x465x262.0              |

(Unit: mm.)