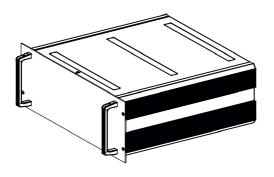

## **RS PRO Heatsink Rack Mount enclosure**

**Stock number: 188-1325** 

EN

The HS-19 Series of rack mounted 19" heatsink enclosures is a versatile and user friendly 19" enclosure series. Designed for both professional users and home hobbyists alike, HS-19 features extruded aluminum heatsink side panels. The high grade aluminum body features removable top and bottom panels providing easy access to work inside.

#### **Features**

- Extruded heatsink side panels provide excellent cooling
- Inside face of side panels have slot for easy general purpose bar installation
- All aluminum construction
- Inner front panel for component mounting allows outer front panel to remain "clean" appearance
- "Open Frame" design maximizes user convenience for component assembly
- Heavy duty handles
- Optional mounting plates for PCB and heavy components such as transformers
- 19" rack mounted or free standing
- Flat pack for efficient storage and shipping

#### Standards and Materials

- Heights from 1U to 6U
- Depths of 245mm, 335mm and 425mm
- Conforms to IEC-60297-3.
- Premium grade aluminum sheet: AL 5052 and extrusion: AA 6063 (Aluminum Alloy).
- Designed and manufactured under ISO 9001:2015 and ISO 14001:2015
- All materials RoHS compliant.