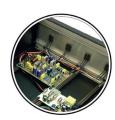

### **Applications**

Mounting Electronic Component on Heatsink

Mounting PCB on the GP bar and Mounting Electronic Component on Heatsink