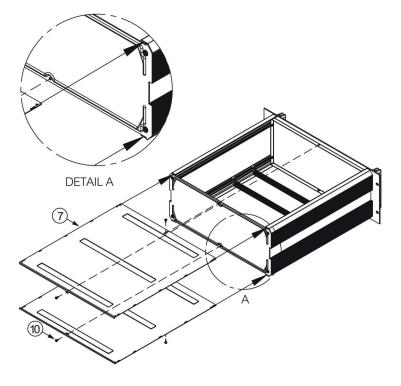

Install (a) rear panel cover and tie with (b)
 Umbrella Phillips screw M3x6 (Dog Point)
 [4]. [Convex shape is outside, see detail A in item 5].

- Slide ⑦ Top/Bottom cover and into slot on side frame and fasten with ⑩ Umbrella Phillips screw M3x6 (Dog Point) [4]
  - \* GP-S Bar is also an optional component you can order extra.