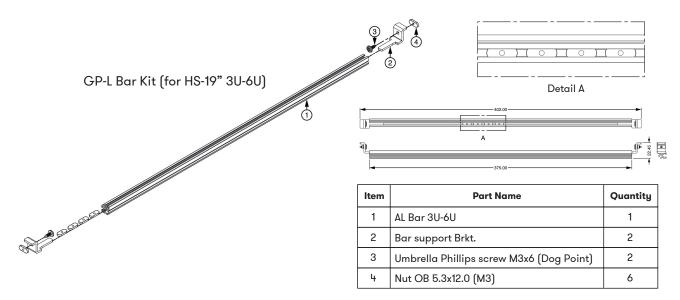

# HS-19 Assembly Manual (for 3U, 4U, 5U and 6U)

| Heatsink AL Extrusion Side Frame          | 2                                                                                                                                                                                                                                                                             |
|-------------------------------------------|-------------------------------------------------------------------------------------------------------------------------------------------------------------------------------------------------------------------------------------------------------------------------------|
|                                           | ۷                                                                                                                                                                                                                                                                             |
| Inside Front Panel AL 1.0 mm.             | 1                                                                                                                                                                                                                                                                             |
| AL Front Panel AL 3.0 mm.                 | 1                                                                                                                                                                                                                                                                             |
| Nut OB 5.3x12.0 (M3)                      | 8                                                                                                                                                                                                                                                                             |
| AL Handle                                 | 2                                                                                                                                                                                                                                                                             |
| Rear Panel AL 1.5 mm.                     | 1                                                                                                                                                                                                                                                                             |
| Top/Bottom Cover AL 1.0 mm.               | 2                                                                                                                                                                                                                                                                             |
| Hex Socket Screw M5x20 BLK                | 4                                                                                                                                                                                                                                                                             |
| Umbrella Phillips Screw M5x10 [Dog Point] | 4                                                                                                                                                                                                                                                                             |
| Umbrella Phillips Screw M3x6 [Dog Point]  | 12                                                                                                                                                                                                                                                                            |
| Rubber Foot                               | 4                                                                                                                                                                                                                                                                             |
| GP-L Bar Kit [for HS-19" 3U-6U]           | 2                                                                                                                                                                                                                                                                             |
|                                           |                                                                                                                                                                                                                                                                               |
|                                           | AL Front Panel AL 3.0 mm.  Nut OB 5.3x12.0 (M3)  AL Handle  Rear Panel AL 1.5 mm.  Top/Bottom Cover AL 1.0 mm.  Hex Socket Screw M5x20 BLK  Umbrella Phillips Screw M5x10 [Dog Point]  Umbrella Phillips Screw M3x6 [Dog Point]  Rubber Foot  GP-L Bar Kit [for HS-19" 3U-6U] |

- 3. Insert (9) Nut OB M3 [4] into the rail slot on side frame at the bottom. Install (2) GP Bar [2] with (10) Umbrella Phillips screw M3x6 (Dog Point) [4] from GP Bar Kit.
  - Note: Location of GP Bar per user requirement. Additional GP Bar can be purchased separately.