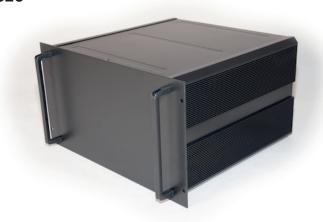

## **RS PRO Heatsink Rack Mount enclosure**

**Stock number: 188-1325** 

EN

The HS-19 Series of rack mounted 19" heatsink enclosures is a versatile and user friendly 19" enclosure series. Designed for both professional users and home hobbyists alike, HS-19 features extruded aluminum heatsink side panels. The high grade aluminum body features removable top and bottom panels providing easy access to work inside.

#### **Features**

- Extruded heatsink side panels provide excellent cooling
- Inside face of side panels have slot for easy general purpose bar installation
- All aluminum construction
- Inner front panel for component mounting allows outer front panel to remain "clean" appearance
- "Open Frame" design maximizes user convenience for component assembly
- Heavy duty handles
- Optional mounting plates for PCB and heavy components such as transformers
- 19" rack mounted or free standing
- Flat pack for efficient storage and shipping