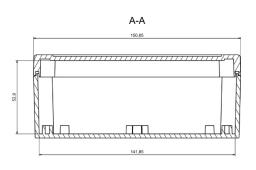

#### **Mechanical Specifications**

| Height | 60 mm               |
|--------|---------------------|
| Width  | 100.05 mm           |
| Length | 150.05 mm           |
| Gasket | Polyurethane Gasket |