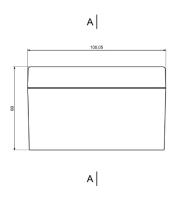

#### **Mechanical Specifications**

| Height | 60 mm               |
|--------|---------------------|
| Width  | 100.05 mm           |
| Length | 150.05 mm           |
| Gasket | Polyurethane Gasket |