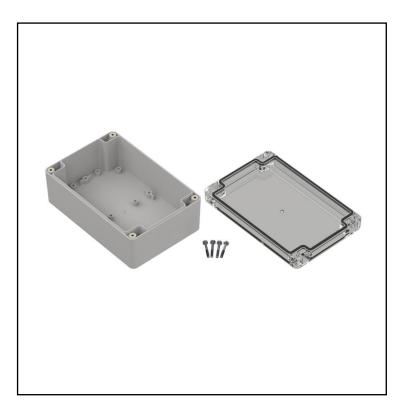

# RS PRO Hermetic Enclosures

RS Stock No.: 2384028

RS Professionally Approved Products bring to you professional quality parts across all product categories. Our product range has been tested by engineers and provides a comparable quality to the leading brands without paying a premium price.

#### **Product Description**

Hermetic enclosure ideal for applications requiring protection against water ingress. The enclosure is manufactured with polyurethane gasket that provides IP67 rating. Lid manufactured with recess for membrane keypads and overlays. Threaded brass inserts ensures reliable assembly of the enclosure.

#### **General Specifications**

| Туре        | Full                           |  |  |  |
|-------------|--------------------------------|--|--|--|
| Material    | PC                             |  |  |  |
| Colour      | Lightgray with transparent lid |  |  |  |
| Accessories | Screw M3 17/10 – 4 psc         |  |  |  |
| Mounting    | Internal wall mount            |  |  |  |