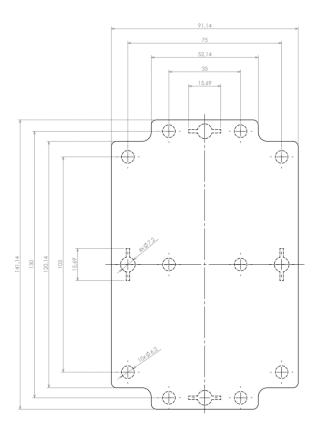

Dashed line shows outline of the mounting boss under PCB board Recommended mounting holes diameter ø4mm All dimensions are given within +/-0,5mm tolerance