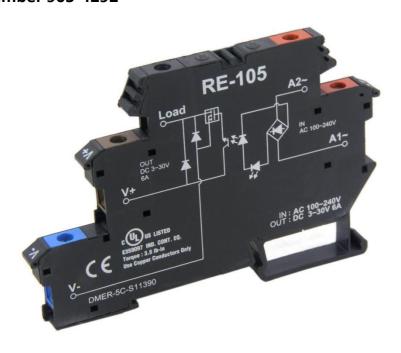

## Din Rail Mount Optocoupler, 6A DC, 100-240VAC

RS Stock number 905-4292

## **Specifications:**

| Rated input voltage 10 | 00-240V AC |
|------------------------|------------|
|------------------------|------------|

Rated input current 8 mA

Status indicator LED

Max. switching frequency 60 Hz

Rated switching voltage 3-30V DC

Rated switching current 6 A

Voltage Drop at Max <1V

Operating Temperature -25°C to 60°C

Storage Temperature -40°C to 70°C

Rated impulse withstand voltage 2.5kW

Wire strip length 7 to 8mm
Insulating material PA