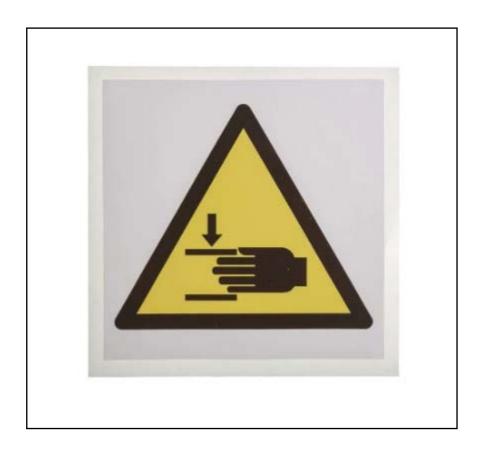

### **FEATURES**

- Crush Injury Risk Safety Sign
- Instantly recognisable symbols to promote safety
- Enables employees and visitors to take adequate safety measures
- Material Vinyl selfadhesive vinyl backing
- Suitable for indoor use

# **Product Description**

RS PRO range of health and safety hazard signs. The purpose of the ISO 7010 Standard is to have an internationally-recognised range of signage shapes, colours and pictograms to enhance safety amongst increasing numbers of non-native speaking workers for whom text-based safety instructions are not sufficient.

### **General Specifications**

| Product Type     | Label                                                 |
|------------------|-------------------------------------------------------|
| Text Message     | Symbol                                                |
| Text Language    | None                                                  |
| Sign Description | Crushing of Hands Sign                                |
| Self-Adhesive    | Yes                                                   |
| Material         | Vinyl                                                 |
| Colour           | White Background Yellow & Black Image ( As Per Photo) |
| Shape            | Rectangle or square                                   |