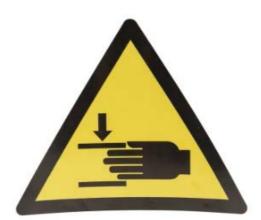

### **FEATURES**

- Crush Injury Risk Safety Sign
- Instantly recognisable symbols to promote safety
- Enables employees and visitors to take adequate safety measures
- Material Vinyl selfadhesive vinyl backing
- Suitable for indoor use

# **Product Description**

RS PRO range of health and safety hazard signs. The purpose of the ISO 7010 Standard is to have an internationally-recognised range of signage shapes, colours and pictograms to enhance safety amongst increasing numbers of non-native speaking workers for whom text-based safety instructions are not sufficient.

### **General Specifications**

| Product Type     | Label                                                 |
|------------------|-------------------------------------------------------|
| Text Message     | Symbol                                                |
| Text Language    | None                                                  |
| Sign Description | Crushing of Hands Sign                                |
| Self-Adhesive    | Yes                                                   |
| Material         | Vinyl                                                 |
| Colour           | White Background Yellow & Black Image ( As Per Photo) |
| Shape            | Rectangle or square                                   |