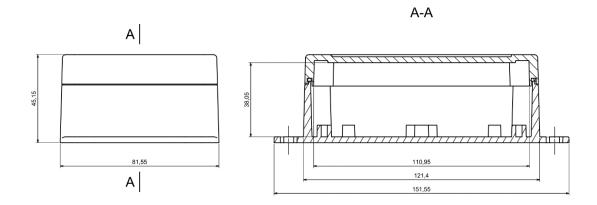

# **Mechanical Specifications**

| Height | 45.2 mm              |
|--------|----------------------|
| Width  | 81.6 mm              |
| Length | 121.4 mm (151.55 mm) |
| Gasket | Polyurethane Gasket  |