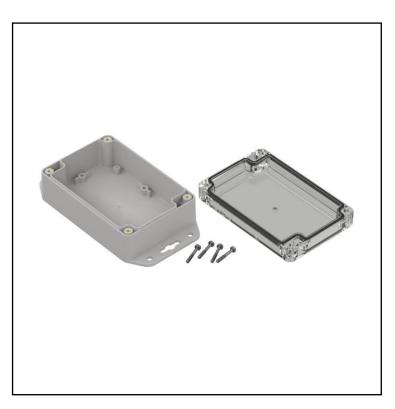

## **FEATURES**

- Made of PC
- Lid made of transparent PC
- Available in light gray colour
- Protection against liquids and solid objects: IP67 rating
- Supplied with four screws
- Threaded brass inserts for reliable assembly.

#### **Product Description**

Hermetic enclosure ideal for applications requiring protection against water ingress. The enclosure is manufactured with polyurethane gascet that provides IP67 rating. Lid manufactured with recess for mambrane keypads and overlays. Threaded brass inserts ensures reliable assembly of the enclosure. It can be mounted on walls and other surfaces using mounting ears.

## **General Specifications**

| Туре        | Full with lug                  |
|-------------|--------------------------------|
| Material    | PC, Transparent PC             |
| Colour      | Lightgray with transparent lid |
| Accessories | Screw M3 17/10 – 4 psc         |
| Mounting    | Wall mount                     |