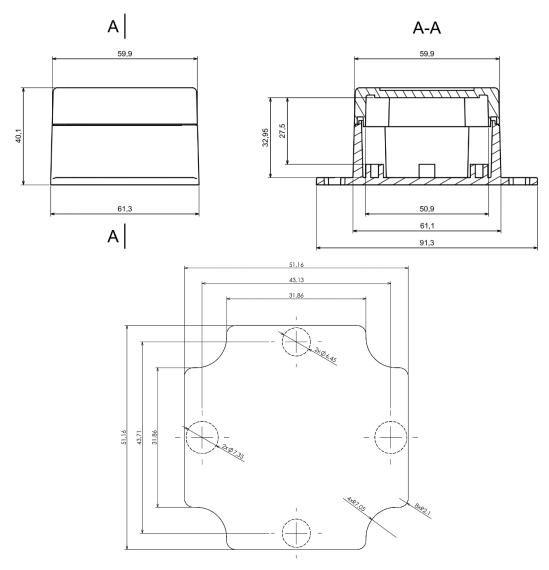

#### **Mechanical Specifications**

| Height | 40.2 mm           |
|--------|-------------------|
| Width  | 61.3 mm           |
| Length | 61.1 mm (91.3 mm) |
| Gasket | Silicone Gasket   |

| Protection Category |      |
|---------------------|------|
|                     |      |
| Protection level    | IP65 |

Dashed line shows outline of the mounting boss under PCB board Recommended mounting holes diameter ø4mm All dimensions are given within +/-0,5mm tolerance