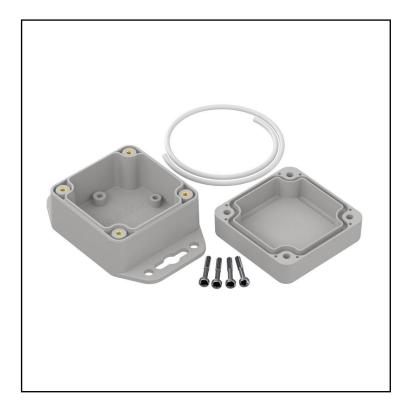

## **FEATURES**

- Made of ABS
- Available in light gray colour
- Protection against liquids and solid objects: IP65 rating
- Supplied with silicone gasket and four screws
- Threaded brass inserts for reliable assembly.

#### **Product Description**

Hermetic enclosure ideal for applications requiring protection against water ingress. Supplied with silicon gascet that provides IP65 rating. Lid manufactured with recess for mambrane keypads and overlays. Threaded brass inserts ensures reliable assembly of the enclosure. It can be mounted on walls and other surfaces using mounting ears.

#### **General Specifications**

| Туре        | Full With lug (U)      |  |  |
|-------------|------------------------|--|--|
| Material    | ABS                    |  |  |
| Colour      | Lightgray              |  |  |
| Accessories | Screw M3 17/10 – 4 psc |  |  |
| Mounting    | Wall mount             |  |  |

#### **Mechanical Specifications**

| Height | 40.2 mm           |
|--------|-------------------|
| Width  | 61.3 mm           |
| Length | 61.1 mm (91.3 mm) |
| Gasket | Silicone Gasket   |

| Protection Category |      |
|---------------------|------|
|                     |      |
| Protection level    | IP65 |