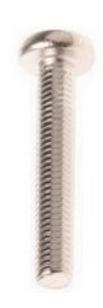

# RS Pro Nickel Plated Brass Pan Head Machine Screws, M5 x 30mm

RS Stock No: 483-0293

#### **Product Details**

RS Pro machine screw measuring M5 x 30 mm, is made of brass with nickel plated finish to resist tarnishing. This pan head screw comes with metric thread. The cross drive screw meets DIN 7985 standards.

#### **Features and Benefits**

- To DIN 85
- · Nickel plated finish to resist tarnishing
- Durable brass construction

### **Specifications:**

| Drive Type           | Pozidriv        |
|----------------------|-----------------|
| Finish               | Nickel Plated   |
| Head Shape           | Pan             |
| Material             | Brass           |
| Length               | 30 mm           |
| Thread Pitch         | 0.8             |
| Thread Size (Metric) | M5              |
| Head Diameter        | 9.14 to 9.5 mm  |
| Head Height          | 3.52 to 3.7 mm  |
| Recess Diameter      | 2.29 to 2.74 mm |
| Specification        | DIN 7985        |
|                      |                 |