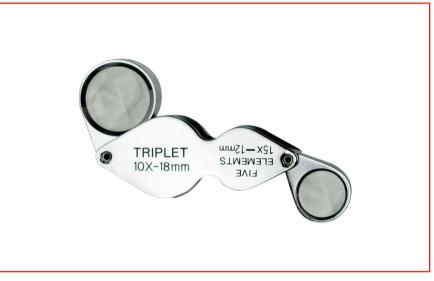

## Datasheet RS Pro Hastings Triplet Magnifier x10 & x15 Mag

RS Stock No: 342-9808

## **Specifications:**

Hastings Triplet Magnifiers offer a high quality distortion free magnification. Bonded 3 lens "Hastings Triplet" construction Lenses recessed in housing to protect from damage Optics fitted in swing away highly polished chrome plated body Supplied in fitted leather case for added protection

Magnification: x10 Lens Diameter: 18mm

Magnification: x15 Lens Diameter: 12mm

| Order Code | Manufacturers<br>Code | Description                  |
|------------|-----------------------|------------------------------|
| 342-9808   | 59-600-222            | Hastings Magnifier X10 & X15 |