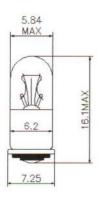

## **Dimensions: (mm)**

## **Specification**

| Structure     |            |
|---------------|------------|
| Bulb Type     | T1 ¾ Clear |
| Bulb Diameter | Ø5.84 Max  |
| Length        | 16.1 Max   |
| Base Type     | M.F        |