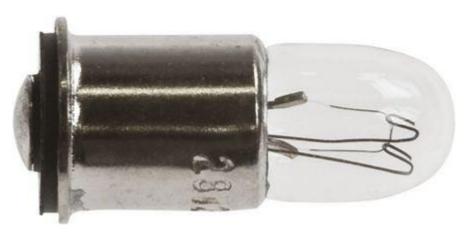

## **Midget Flange Filament Indicator Lamp**

RS Stock number 104-525

## **Specification**

| Structure     |            |
|---------------|------------|
| Bulb Type     | T1 ¾ Clear |
| Bulb Diameter | Ø5.84 Max  |
| Length        | 16.1 Max   |
| Base Type     | M.F        |