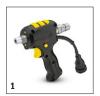

## **ACCESSORIES FOR IB 7/40 ADV** 1.574-002.0

|                                              |    | Order no.   | Quantity |      |    | Price | Description                                                                                                                                                                                                                                                                                                                                                                                             |         |
|----------------------------------------------|----|-------------|----------|------|----|-------|---------------------------------------------------------------------------------------------------------------------------------------------------------------------------------------------------------------------------------------------------------------------------------------------------------------------------------------------------------------------------------------------------------|---------|
| Blasting gun                                 |    |             |          |      |    |       |                                                                                                                                                                                                                                                                                                                                                                                                         | +       |
| Jet gun, XS, Adv                             | 1  | 4.775-785.0 |          |      |    |       | Ergonomic & lightweight blasting gun with safety device against accidental use. Because of its compact design the blasting gun is very lightweight and handy. The advanced blasting gun has an integrated remote control to adjust the blasting pressure and the dry ice output directly on the blasting gun. Furthermore there is a button to choose between "air & ice" or "only air".                | •       |
| Jet gun, XS, classic                         | 2  | 4.775-794.0 |          |      |    |       | Ergonomic & lightweight blasting gun with safety device against accidental use. Because of its compact design the blasting gun is very lightweight and handy.                                                                                                                                                                                                                                           |         |
| Low pressure - blasting nozzles              |    | l           |          | <br> | I. |       | Stating got to very ingritive grit and manay.                                                                                                                                                                                                                                                                                                                                                           |         |
| Flat jet nozzle, XS, long                    | 3  | 4.574-038.0 |          |      |    |       | Highest efficiency and a low noise level are the result of ou optimized nozzle design. Great cleaning results and high area performance.                                                                                                                                                                                                                                                                | ır<br>■ |
| Flat jet nozzle, XS, short                   | 4  | 4.574-040.0 |          |      |    |       | Highest efficiency and a low noise level are the result of ou optimized nozzle design. Very short nozzle to blast in narrow areas.                                                                                                                                                                                                                                                                      | ır 🗆    |
| Round spray nozzle, XS, short                | 5  | 4.574-039.0 |          |      |    |       | Optimised nozzle geometry for maximum efficiency and minimum noise. Short, compact nozzle. Especially suited for use in small spaces.                                                                                                                                                                                                                                                                   |         |
| Round spray nozzle, XS, long                 | 6  | 4.574-037.0 |          |      |    |       | Optimised nozzle geometry for maximum efficiency and minimum noise. High pressure for use against stubborn dirt                                                                                                                                                                                                                                                                                         |         |
| Angled nozzle, XS, flat                      | 7  | 4.574-042.0 |          |      |    |       | Angled nozzle to direct the jet through 90°. Perfect for                                                                                                                                                                                                                                                                                                                                                |         |
| Angled nozzle, XS, round                     | 8  | 4.574-041.0 |          |      |    |       | cleaning injection moulds.                                                                                                                                                                                                                                                                                                                                                                              |         |
| Mini angled nozzle, 60°, XS                  | 9  | 4.574-044.0 |          |      |    |       | Mini angled nozzle for use in small spaces. Directs the jet through 60° laterally. Protrudes 57 mm laterally, length: 26 mm. The set consists of four parts: 1 x union nut 1 x extension piece, 100 mm (5.321-971.0) 1 x elbow attachment, 60° (5.321-972.0) 1 x nozzle tip (5.321-977.0) Supports as many extension pieces as needed. The elbow attachment and nozzle piece can be ordered separately. |         |
| Mini angled nozzle, 90°, XS                  | 10 | 4.574-043.0 |          |      |    |       | Mini angled nozzle for use in small spaces. Directs the jet through 90° laterally. Protrudes 63 mm laterally, length: 24 mm. The set consists of four parts: 1 x union nut 1 x extension piece, 100 mm (5.321-971.0) 1 x elbow attachment, 90° (5.321-973.0) 1 x nozzle tip (5.321-977.0) Supports as many extension pieces as needed. The elbow attachment and nozzle piece can be ordered separately. |         |
| Cavity nozzle, XS                            | 11 | 4.574-045.0 |          |      |    |       | Diameter: 22 mm. Any number of extension pieces can be attached.                                                                                                                                                                                                                                                                                                                                        |         |
| Extension, 100 mm                            | 12 | 5.321-971.0 |          |      |    |       | 100 mm Extension for Mini angled nozzles (60°, 90°, 135°)                                                                                                                                                                                                                                                                                                                                               |         |
| Angle, 135°                                  | 13 | 5.321-974.0 |          |      |    |       | 135° angle for all Mini angled nozzles.                                                                                                                                                                                                                                                                                                                                                                 |         |
| Angle, 90°                                   |    | 5.321-973.0 |          |      |    |       | 90° angle for all Mini angled nozzles.                                                                                                                                                                                                                                                                                                                                                                  |         |
| Angle, 60°                                   |    | 5.321-972.0 |          |      |    |       | 60° angle for all Mini angled nozzles.                                                                                                                                                                                                                                                                                                                                                                  |         |
| Replacement nozzle                           | 16 | 5.321-977.0 |          |      |    |       | Nozzle piece for all Mini angled nozzles.                                                                                                                                                                                                                                                                                                                                                               |         |
| Straight adapter for angled nozzle           | 17 | 5.321-992.0 |          |      |    |       | Can be attached to all miniature angled nozzles. Converts a miniature angled nozzle to a straight nozzle.                                                                                                                                                                                                                                                                                               |         |
| Nozzle accessories                           |    |             |          |      |    |       |                                                                                                                                                                                                                                                                                                                                                                                                         |         |
| Open-end wrench (size 27 mm)                 | 18 |             |          |      |    |       | Open-end wrench for mounting nozzles (2 pcs required)                                                                                                                                                                                                                                                                                                                                                   |         |
| Grease for nozzle thread, sili-<br>cone-free | 19 | 6.288-088.0 |          |      |    |       | The threads of the blasting nozzles must be regularly treated with this silicone-free grease.                                                                                                                                                                                                                                                                                                           |         |