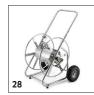

# ACCESSORIES FOR IB 7/40 ADV 1.574-002.0

|                                             |    | Order no.   | Quantity |      | Price | Description                                                                                                                                                                                                                                                                                                                           |    |
|---------------------------------------------|----|-------------|----------|------|-------|---------------------------------------------------------------------------------------------------------------------------------------------------------------------------------------------------------------------------------------------------------------------------------------------------------------------------------------|----|
| Scrambler                                   | 20 | 4.574-026.0 |          |      |       | The innovative scrambler, patented by Kärcher, is attached between the spray gun and spray nozzle and breaks the 3 mm dry ice pellets into a fine spray of tiny particles. This makes cleaning delicate surfaces possible. The intensity of the scrambler's effect on the pellets can be set to three different levels.               | (  |
| Double scrambler                            | 21 | 4.574-052.0 |          |      |       | Additional scrambler for producing even finer jet particles alongside the normal scrambler attachment. The double scrambler can be attached to the normal scrambler, saving space.                                                                                                                                                    | [  |
| Nozzle extension, XXL, 170 mm               | 22 | 4.574-027.0 |          |      |       | 170 mm nozzle extension                                                                                                                                                                                                                                                                                                               | [  |
| Nozzle extension, XXL, 500 mm               | 23 | 4.574-025.0 |          |      |       | 500 mm nozzle extension.                                                                                                                                                                                                                                                                                                              | [  |
| Nozzle extension, XS, 300 mm                | 24 | 4.574-046.0 |          |      |       | 300 mm nozzle extension                                                                                                                                                                                                                                                                                                               | [  |
| Handle, IB 7/40                             | 25 | 4.321-248.0 |          |      |       | Handle to mount on the nozzle extension. For easy two handed working.                                                                                                                                                                                                                                                                 |    |
| Nozzle light, IB 7/40                       | 26 | 2.815-011.0 |          |      |       | Illuminator can be screwed onto the jet gun to light up the work area.                                                                                                                                                                                                                                                                | [  |
| Blasting hose, compressed air hose          |    |             |          |      |       |                                                                                                                                                                                                                                                                                                                                       |    |
| Spray hose, 1/2"                            | 27 | 4.013-042.0 |          |      |       | 5 m spray hose with electric control cable and quick-action couplings, non-marking outer layer, silicone-free (1/2" diam eter).                                                                                                                                                                                                       |    |
| Hose trolley                                | 28 | 4.574-057.0 |          |      |       | Hose reel including all adaptors. Handy device assists you in dry ice spraying, and is suitable for 80 m compressed air hoses with a 1" diameter.                                                                                                                                                                                     | n  |
| Compressed air hose, 1", 5 m                | 29 | 6.574-279.0 |          |      |       | Lightweight, stable compressed air hose (1", 5 m) for use with the Ice Blaster. Ideal for connecting the hose reel to th compressor.                                                                                                                                                                                                  | е  |
| Compressed air hose, 1", 20 m               | 30 | 6.574-280.0 |          |      |       | Lightweight, stable compressed air hose (1", 20 m) for use with the Ice Blaster. The hose can be neatly wound back onto the Kärcher hose reel after use.                                                                                                                                                                              |    |
| Compressed air hose, 1", 60 m               | 31 | 6.574-281.0 |          |      |       | Lightweight, stable compressed air hose (1", 60 m) for use with the Ice Blaster. The hose can be neatly wound back onto the Kärcher hose reel after use.                                                                                                                                                                              |    |
| Compressed air hose, 10 m                   | 32 | 6.390-284.0 |          |      |       | Folding compressed air hose with inner diameter 3/4" and 10 m length.                                                                                                                                                                                                                                                                 |    |
| Compressed air hose, 20 m                   | 33 | 6.390-285.0 |          |      |       | 20 m long, folding compressed air hose with inner diameter $3/4$ ".                                                                                                                                                                                                                                                                   | •  |
| Protective foil for IB spray hose,<br>100 m | 34 | 6.667-214.0 |          |      |       | 100m-role of tube foil. To protect the blasting hose against dirt as well as against damage.                                                                                                                                                                                                                                          |    |
| Mounting kits and other accessorie          | es |             |          |      |       |                                                                                                                                                                                                                                                                                                                                       | Ļ  |
| Earth wire rewinder                         | 35 | 2.641-741.0 |          |      |       | Automatic electrostatic discharge wire with approximately m wire and powerful clamp. The earth wire effectively prevents electrostatic charge of the cleaning object during ice blasting and with that sparks between object and nozzle The earthing of the cleaning object is done over the ground ing conductor of the Ice Blaster. | 2. |
| Shovel                                      | 36 | 4.321-198.0 |          |      |       | Used for filling the machine with dry ice pellets                                                                                                                                                                                                                                                                                     | [  |
| Y adapter, air supply                       | 37 | 2.641-880.0 |          |      |       | Y-adapter for connecting the air hose to two 1/4" quick coupling connections.                                                                                                                                                                                                                                                         | ı  |
| Protective equipment                        |    | ,           |          | <br> |       |                                                                                                                                                                                                                                                                                                                                       | Į  |
| Safety glasses                              | 38 | 6.321-208.0 |          |      |       | Safety goggles.                                                                                                                                                                                                                                                                                                                       |    |