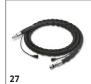

# ACCESSORIES FOR IB 7/40 ADV 1.574-002.0

|                                             |    | Order no.   | Quantity |      | Price | Description                                                                                                                                                                                                                                                                                                                           |    |
|---------------------------------------------|----|-------------|----------|------|-------|---------------------------------------------------------------------------------------------------------------------------------------------------------------------------------------------------------------------------------------------------------------------------------------------------------------------------------------|----|
| Scrambler                                   | 20 | 4.574-026.0 |          |      |       | The innovative scrambler, patented by Kärcher, is attached between the spray gun and spray nozzle and breaks the 3 mm dry ice pellets into a fine spray of tiny particles. This makes cleaning delicate surfaces possible. The intensity of the scrambler's effect on the pellets can be set to three different levels.               | (  |
| Double scrambler                            | 21 | 4.574-052.0 |          |      |       | Additional scrambler for producing even finer jet particles alongside the normal scrambler attachment. The double scrambler can be attached to the normal scrambler, saving space.                                                                                                                                                    | [  |
| Nozzle extension, XXL, 170 mm               | 22 | 4.574-027.0 |          |      |       | 170 mm nozzle extension                                                                                                                                                                                                                                                                                                               | [  |
| Nozzle extension, XXL, 500 mm               | 23 | 4.574-025.0 |          |      |       | 500 mm nozzle extension.                                                                                                                                                                                                                                                                                                              | [  |
| Nozzle extension, XS, 300 mm                | 24 | 4.574-046.0 |          |      |       | 300 mm nozzle extension                                                                                                                                                                                                                                                                                                               | [  |
| Handle, IB 7/40                             | 25 | 4.321-248.0 |          |      |       | Handle to mount on the nozzle extension. For easy two handed working.                                                                                                                                                                                                                                                                 |    |
| Nozzle light, IB 7/40                       | 26 | 2.815-011.0 |          |      |       | Illuminator can be screwed onto the jet gun to light up the work area.                                                                                                                                                                                                                                                                | [  |
| Blasting hose, compressed air hose          |    |             |          |      |       |                                                                                                                                                                                                                                                                                                                                       |    |
| Spray hose, 1/2"                            | 27 | 4.013-042.0 |          |      |       | 5 m spray hose with electric control cable and quick-action couplings, non-marking outer layer, silicone-free (1/2" diam eter).                                                                                                                                                                                                       |    |
| Hose trolley                                | 28 | 4.574-057.0 |          |      |       | Hose reel including all adaptors. Handy device assists you in dry ice spraying, and is suitable for 80 m compressed air hoses with a 1" diameter.                                                                                                                                                                                     | n  |
| Compressed air hose, 1", 5 m                | 29 | 6.574-279.0 |          |      |       | Lightweight, stable compressed air hose (1", 5 m) for use with the Ice Blaster. Ideal for connecting the hose reel to th compressor.                                                                                                                                                                                                  | е  |
| Compressed air hose, 1", 20 m               | 30 | 6.574-280.0 |          |      |       | Lightweight, stable compressed air hose (1", 20 m) for use with the Ice Blaster. The hose can be neatly wound back onto the Kärcher hose reel after use.                                                                                                                                                                              |    |
| Compressed air hose, 1", 60 m               | 31 | 6.574-281.0 |          |      |       | Lightweight, stable compressed air hose (1", 60 m) for use with the Ice Blaster. The hose can be neatly wound back onto the Kärcher hose reel after use.                                                                                                                                                                              |    |
| Compressed air hose, 10 m                   | 32 | 6.390-284.0 |          |      |       | Folding compressed air hose with inner diameter 3/4" and 10 m length.                                                                                                                                                                                                                                                                 |    |
| Compressed air hose, 20 m                   | 33 | 6.390-285.0 |          |      |       | 20 m long, folding compressed air hose with inner diameter $3/4$ ".                                                                                                                                                                                                                                                                   | •  |
| Protective foil for IB spray hose,<br>100 m | 34 | 6.667-214.0 |          |      |       | 100m-role of tube foil. To protect the blasting hose against dirt as well as against damage.                                                                                                                                                                                                                                          |    |
| Mounting kits and other accessorie          | es |             |          |      |       |                                                                                                                                                                                                                                                                                                                                       | Ļ  |
| Earth wire rewinder                         | 35 | 2.641-741.0 |          |      |       | Automatic electrostatic discharge wire with approximately m wire and powerful clamp. The earth wire effectively prevents electrostatic charge of the cleaning object during ice blasting and with that sparks between object and nozzle The earthing of the cleaning object is done over the ground ing conductor of the Ice Blaster. | 2. |
| Shovel                                      | 36 | 4.321-198.0 |          |      |       | Used for filling the machine with dry ice pellets                                                                                                                                                                                                                                                                                     | [  |
| Y adapter, air supply                       | 37 | 2.641-880.0 |          |      |       | Y-adapter for connecting the air hose to two 1/4" quick coupling connections.                                                                                                                                                                                                                                                         | ı  |
| Protective equipment                        |    | ,           |          | <br> |       |                                                                                                                                                                                                                                                                                                                                       | Į  |
| Safety glasses                              | 38 | 6.321-208.0 |          |      |       | Safety goggles.                                                                                                                                                                                                                                                                                                                       |    |