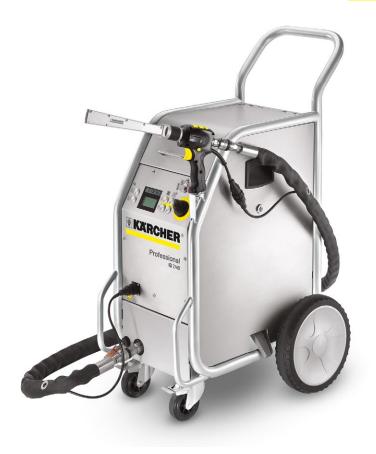

## **IB 7/40 Adv**

The Ice Blaster IB 7/40 Advanced has a jet gun with integrated remote control and also guarantees the best results with dry ice cleaning at low air pressures.

### 1 Clear display

■ Easy to read off the values set; ease of operation thanks to large buttons and electronic control system.

#### 3 Outstanding mobility

- Optimum balancing of the device for convenient manoeuvring on uneven terrain.
- Bars at the front and rear of the device make it easy to negotiate stairs.

### 2 Automatic residual ice discharge

■ The ability to empty the residual ice tank at the touch of a button prevents the device from icing up once work is complete.

### 4 GFRP dry ice container

- Optimum insulation of the dry ice.
- No condensation.