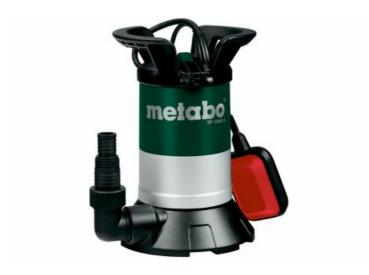

## TP 13000 S (0251300000) Clear water submersible pump (220-240 V / 50 Hz); Cardboard box

Order no. 0251300000 EAN 4003665502298

Product may differ from Image

- For pumping empty, pumping dry and circulating clear water from containers, tanks, tanks or flooded cellars
- For garden irrigation from water reservoirs
- Overload protection: protects the motor from overheating
- Adjustable float switch for automatic mode
- Robust housing made of impact-proof plastic
- Ergonomic handle for comfortable transport

www.metabo.com 1/2

| Technical data              |                                                   |
|-----------------------------|---------------------------------------------------|
| Characteristics             |                                                   |
| Rated input power           | 550 W                                             |
| Maximum delivery rate       | 13000 l/h / 3434 gal/h                            |
| Maximum delivery height     | 9.5 m / 31 ft                                     |
| Maximum pressure            | 0.95 bar / 13.8 psi                               |
| Maximum immersion depth     | 5 m / 16.4 ft                                     |
| Discharge port              | 1 1/4" female thread                              |
| Pump housing                | Plastic                                           |
| Protection type IP          | IP X8                                             |
| Maximum particle size up to | 3 mm / 1/8 " mm                                   |
| Number of impellers         | 1                                                 |
| Dimensions                  | 257 x 198 x 295 mm // 10 1/8 x 7 13/16 x 11 5/8 " |
| Weight                      | 5 kg / 11 lbs                                     |
| Cable length                | 10 m / 33 ft                                      |

## Scope of delivery

Angle connection piece with multi-adapter Float switch

www.metabo.com 2/2