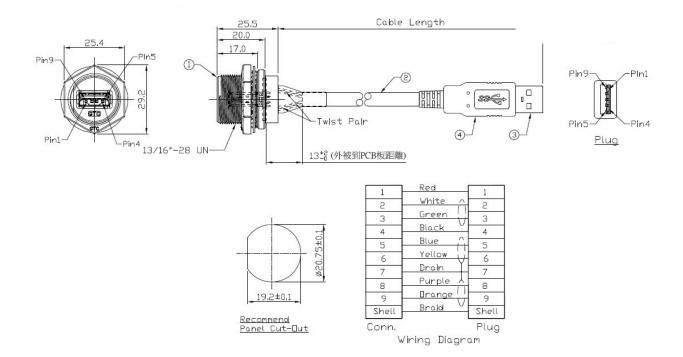

### **Datasheet**

# RS PRO IP68 USB-A 3.0 – Metal Male Mountable Cable End



The RS PRO series of waterproof metal USB-A connectors are a range of ruggedised IP67/IP68 connectors designed to be used outdoors or in harsher industrial environments. Designed to fit panel cut outs of 25.5mm the metal USB-A series also comes with rear potting on the panel mount connectors. This ensures your panel is still sealed to an IP67/IP68 rating even when the connector is unmated, and the sealing cap is not connected. The threaded mating allows for a secure connection.

#### **Features & Benefits:**

- Thermoplastic or Nickel Plated Zinc Alloy Housing
- IP67/IP68
- Rear Potted
- Threaded Mating
- USB-A 2.0/3.0

## **Quality Standards**







## **Dimensional line drawings**

## 122-3034