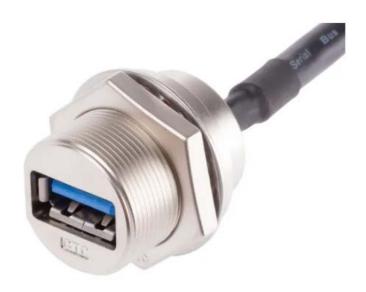

# RS PRO IP68 USB-A 3.0 – Metal Male Mountable Cable End

The RS PRO series of waterproof metal USB-A connectors are a range of ruggedised IP67/IP68 connectors designed to be used outdoors or in harsher industrial environments. Designed to fit panel cut outs of 25.5mm the metal USB-A series also comes with rear potting on the panel mount connectors. This ensures your panel is still sealed to an IP67/IP68 rating even when the connector is unmated, and the sealing cap is not connected. The threaded mating allows for a secure connection.

#### **Features & Benefits:**

- Thermoplastic or Nickel Plated Zinc Alloy Housing
- IP67/IP68
- Rear Potted
- Threaded Mating
- USB-A 2.0/3.0