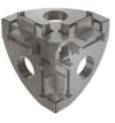

## **RS PRO 3-**Way Connection Angle

Stock number: 180-9138

Description To connect up to three aluminium profiles at right angles, for Slot 5

Material Fastening angles, for Slot 5 Zinc die-cast Countersunk screws M5