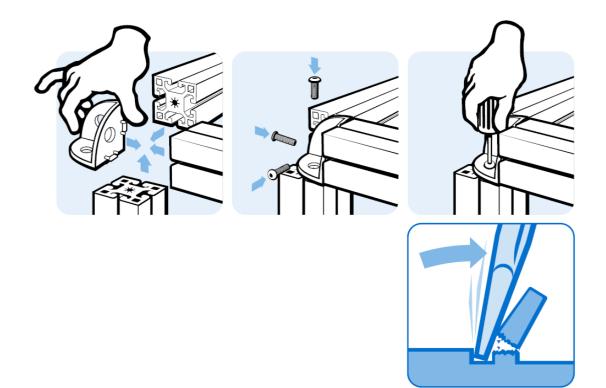

## **RS PRO 3-**Way Connection Angle

Stock number: 180-9138

Description To connect up to three aluminium profiles at right angles, for Slot 5

Material Fastening angles, for Slot 5 Zinc die-cast Countersunk screws M5