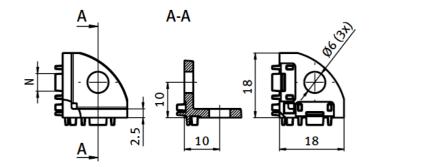

## **RS PRO 3-**Way Connection Angle

Stock number: 180-9138

Description To connect up to three aluminium profiles at right angles, for Slot 5

Material Fastening angles, for Slot 5 Zinc die-cast Countersunk screws M5

| RS Article<br>no. | Product description              | N | Screw | Weight [g] |
|-------------------|----------------------------------|---|-------|------------|
| 1809138           | 3 way connection angle 20 slot 5 | 5 | M5    | 10.0       |

| RS Article<br>no. | Product description              | Compatible<br>with groove<br>size | Product<br>system | Structural element type    |
|-------------------|----------------------------------|-----------------------------------|-------------------|----------------------------|
| 1809138           | 3 way connection angle 20 slot 5 | 5                                 | 20                | Connecting Bracket & Joint |