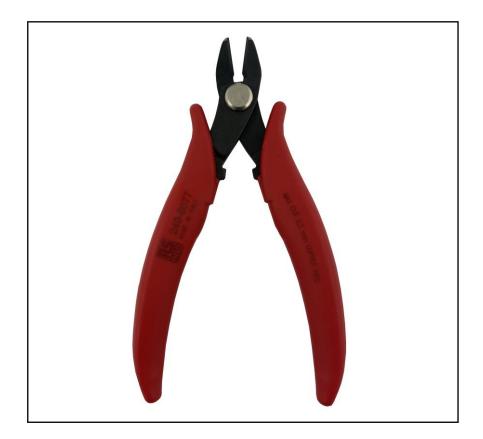

# RS PRO strong bevellededge cutter

RSPRO Stock No.: 249-8677

RS Professionally Approved Products bring to you professional quality parts across all product categories. Our product range has been tested by engineers and provides a comparable quality to the leading brands without paying a premium price.

## **Product Description**

- Made in Italy with special carbon steel and undergo a controlled atmosphere heat treatment.
- The anti-reflection phosphating surface treatment ensures an accurate view of the work being carried out.
- The tools are joined with grounded holes and surfaces, thereby allowing precise movements.
- The anti-slip bi-material dolphin handle is created following ergonomic principles, thus guaranteeing a safe, light and comfortable grip for the operator even when used constantly for many hours
- This cutter is ideal for different applications in microelectronics, jewellery making, laboratory, watch making and repairs, DIY.

## **General Specifications**

| Cutter Type      | Maxi head. Strong bevelled-edge cutter.                 |
|------------------|---------------------------------------------------------|
| Non-Sparking     | Yes                                                     |
| Tip Style        | Bevelled cutting edge                                   |
| Material         | Carbon steel                                            |
| Number Of Pieces | 1                                                       |
| Finish           | Anti-reflection phosphating surface treatment, red grip |