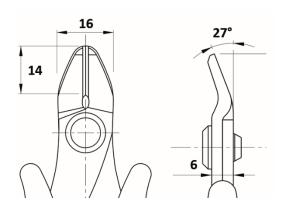

#### Mechanical Specifications

| Overall Length  | 160mm |
|-----------------|-------|
| Cutting Force   | 15kg  |
| Weight          | 105g  |
| Steel Thickness | 3mm   |