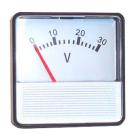

## Analogue Panel Meter OV to 30V

## **Specifications**

Meter Function : DC Voltage Meter Range : 0V to 30V