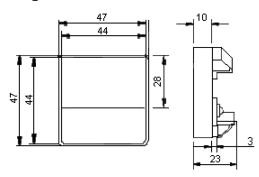

## **Diagram**

Cut out required: 44mm squared

## **Part Number Table**

| Description                   | Part Number |
|-------------------------------|-------------|
| Analogue Panel Meter, 0 - 30V | SD506/0-30V |

Dimensions : Millimetres

Important Notice: This data sheet and its contents (the "Information") belong to the members of the AVNET group of companies (the "Group") or are licensed to it. No licence is granted for the use of it other than for information purposes in connection with the products to which it relates. No licence of any intellectual property rights is granted. The Information is subject to change without notice and replaces all data sheets previously supplied. The Information supplied is believed to be accurate but the Group assumes no responsibility for its accuracy or completeness, any error in or omission from it or for any use made of it. Users of this data sheet should check for themselves the Information and the suitability of the products for their purpose and not make any assumptions based on information included or omitted. Liability for loss or damage resulting from any reliance on the Information or use of it (including liability resulting from negligence or where the Group was aware of the possibility of such loss or damage arising) is excluded. This will not operate to limit or restrict the Group's liability for death or personal injury resulting from its negligence. Multicomp Pro is the registered trademark of Premier Farnell Limited 2019.