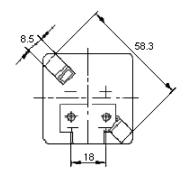

## **Diagram**

Cut out required: 44mm squared

## **Part Number Table**

| Description                   | Part Number |
|-------------------------------|-------------|
| Analogue Panel Meter, 0 - 30V | SD506/0-30V |

Dimensions : Millimetres

Important Notice: This data sheet and its contents (the "Information") belong to the members of the AVNET group of companies (the "Group") or are licensed to it. No licence is granted for the use of it other than for information purposes in connection with the products to which it relates. No licence of any intellectual property rights is granted. The Information is subject to change without notice and replaces all data sheets previously supplied. The Information supplied is believed to be accurate but the Group assumes no responsibility for its accuracy or completeness, any error in or omission from it or for any use made of it. Users of this data sheet should check for themselves the Information and the suitability of the products for their purpose and not make any assumptions based on information included or omitted. Liability for loss or damage resulting from any reliance on the Information or use of it (including liability resulting from negligence or where the Group was aware of the possibility of such loss or damage arising) is excluded. This will not operate to limit or restrict the Group's liability for death or personal injury resulting from its negligence. Multicomp Pro is the registered trademark of Premier Farnell Limited 2019.