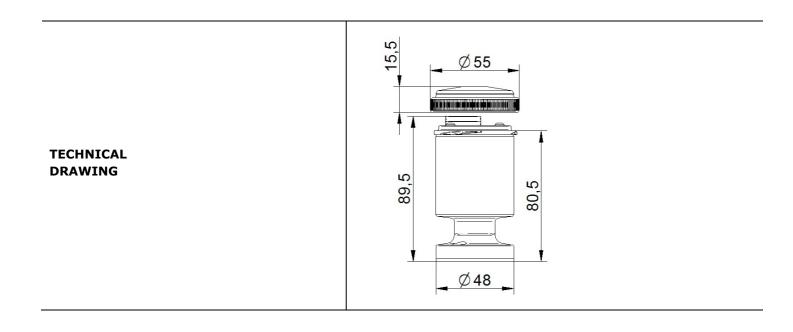

## Datasheet Stock No. 190-2837 RS PRO 50MM CONNECTION BASE AND CAP

Wiring base

| DOME                      | PC                                                 |
|---------------------------|----------------------------------------------------|
| RING                      | PC                                                 |
| AVAILABLE COLOURS         |                                                    |
| VOLTAGE                   | 24 Vdc/Vac – 110Vac – 240Vac                       |
| OPERATION                 | ∞                                                  |
| IP RATING                 | IP66                                               |
| OPERATING TEMPERATURE     | -30°C+50°C                                         |
| VIBRATIONS                | INDUSTRIAL CEI 60068-2-6 SINE                      |
| CERTIFICATIONS, APPROVALS | CE                                                 |
| MOUNTING                  | Tramite ghiera<br>Ring<br>Bague<br>Ring<br>Contera |