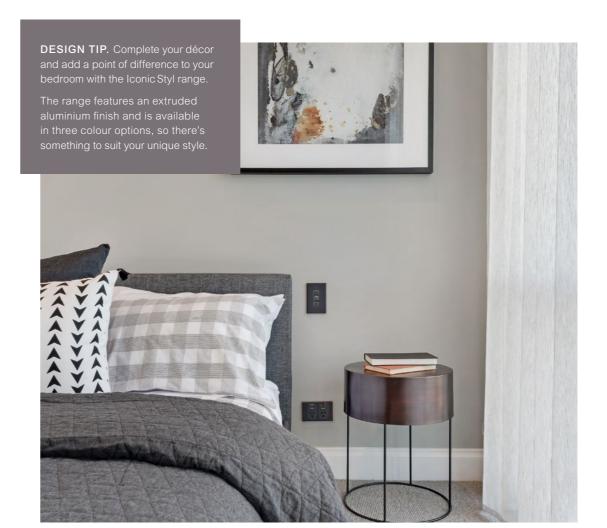

Simply clip off the existing cover and clip on a fresh new look.

Iconic Styl

Cool to the touch, Iconic Styl

features an extruded aluminium

finish designed to catch the light. It

looks particularly stylish in kitchens

and bathrooms against modern

splashbacks or gloss tiles. Silver

superbly complements interiors

with contemporary appliances and

tapware, while the Crowne finish is

a glistening champagne tone that

adds warmth to any space. Silver

Shadow is the perfect finish for a

cool, crisp décor and blends well

with darker wall colours too.