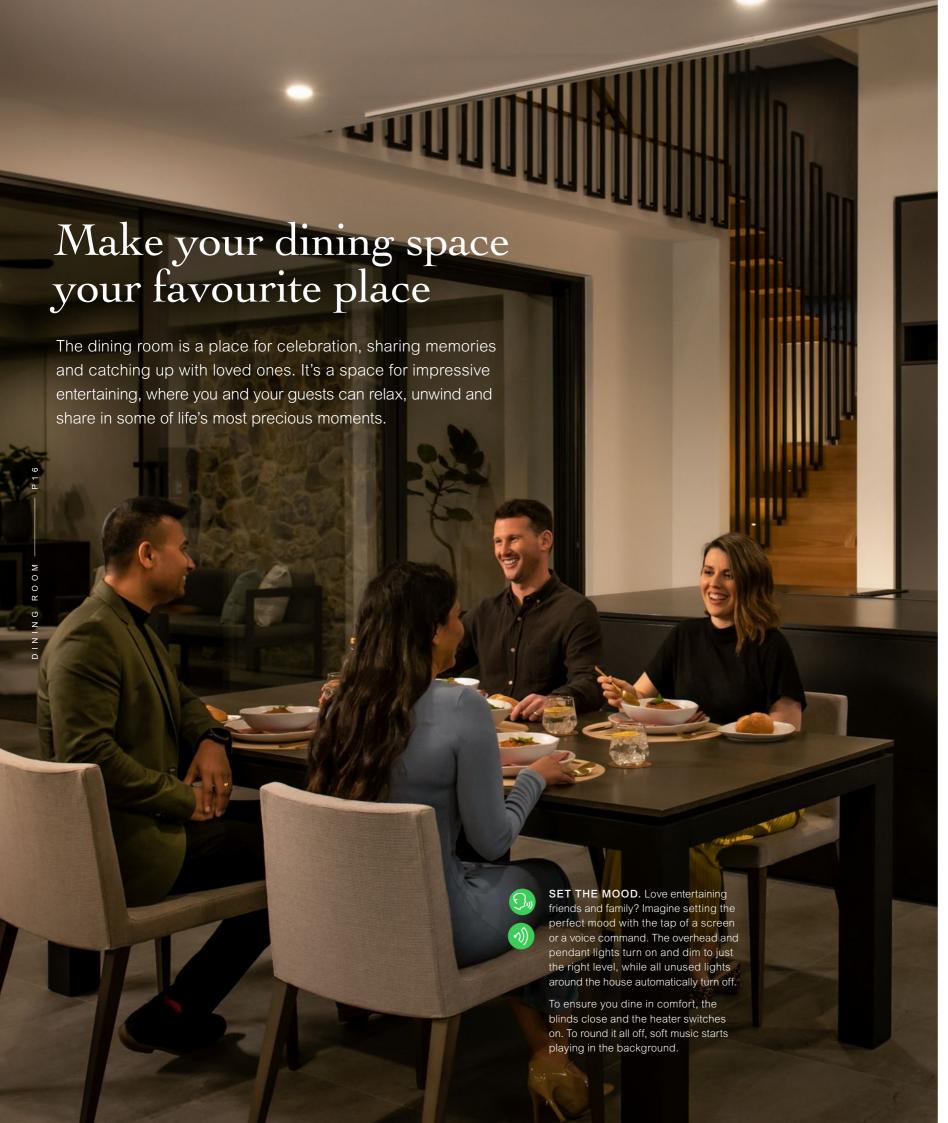

### ESSENTIAL PRODUCTS FOR THIS ROOM:

- · LED Downlights
- Switches and Power Points
- Wiser Blind Controller
- · Wiser Connected Power Point · Wiser Lighting Control
- · Wiser Temperature /

To explore more solutions for your dining room, visit **pdl.co.nz/dining-room** 

the intercom.

MOVIE MOMENT. Imagine walking into your living room, saying "movie time" and having your home create the perfect movie set-up for you: the blinds close automatically, the overhead lights dim to 20%, your sound system turns on and your TV starts your favourite streaming service. The only thing you have to worry about is remembering to bring the popcorn with you.

You can also create customised 'Moments', a collection of actions in one tap, like a 'Movie Moment' that dims the living room lights, turns on the AV system and fires up the heating for a snug night on the couch.