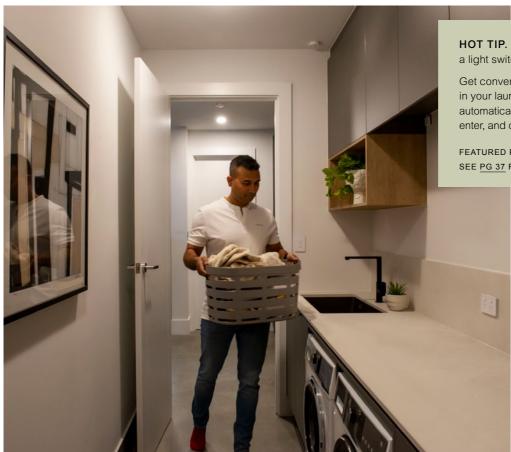

Some of the best and most memorable days end with dirty clothes. Whether you're preparing for a special occasion, getting ready for the week ahead, or packing for a holiday, it all starts with a laundry day.

DESIGN TIP. Do you prefer your laundry to have a crisp, clean, all-white look, or does it feature a pop of colour with bold wallpaper, or maybe you prefer a dark and moody design? The Iconic range has a variety of finishes and colours to complement whatever style you choose.

HOT TIP. Forget fumbling in the dark for a light switch while your hands are full.

Get convenience and energy efficiency in your laundry with a motion sensor. It will automatically turn the lights on when you enter, and off after you've left.

FEATURED PRODUCT: ICONIC SEE PG 37 FOR FULL PRODUCT SUITE

KEEP DRY. Ever had a water leak and discovered it too late? The Wiser Water Leakage sensor sounds an alarm and sends a notification to your phone so you can avoid nasty surprises.

CLEAN AND COMFORTABLE. Laundries can quickly become warm, humid spaces that are uncomfortable to be in. Use a Wiser Temperature / Humidity sensor to automatically turn your extractor fan on and off to help clear the air and keep the space comfortable.

NO WORRIES. Set your Wiser Connected Power Point to only stay on for a set period of time, so you never have to worry about leaving the iron on.

- · LED Downlights
- Motion Sensor
   Quad Power Point
- Surge Protection
- · Switches and Power Points · Wiser Connected Power Point
- Wiser Lighting Control
- Wiser Temperature / Humidity Sensor
   Wiser Water Leakage Sensor