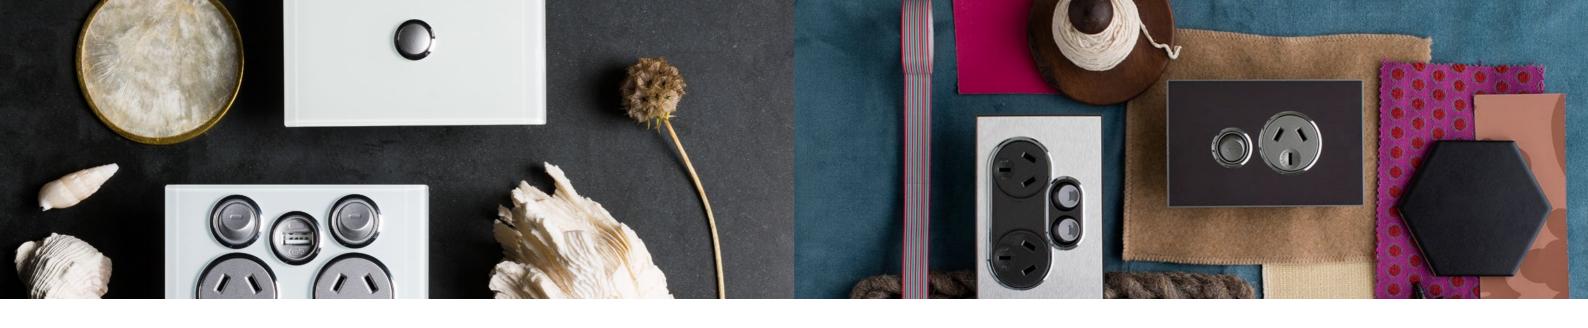

Iconic

Iconic Collection

With smooth, curved edges and

brilliant white, perfect for lighter

interiors and with a translucent or

solid white edge. Cool Grey is a

wonderfully versatile neutral that's

ideal for interiors with subtle grey

accents. Anthracite is a charcoal-

like grey that complements dark

and moody interiors, but also looks

superb when paired with creamy

whites and shots of bold colour.

The ever-popular Black features a

solid edge and works perfectly in

Simply clip off the existing cover and clip on a fresh new look.

Iconic Styl

Cool to the touch, Iconic Styl

features an extruded aluminium

finish designed to catch the light. It

looks particularly stylish in kitchens

and bathrooms against modern

splashbacks or gloss tiles. Silver

superbly complements interiors

with contemporary appliances and

tapware, while the Crowne finish is

a glistening champagne tone that

adds warmth to any space. Silver

Shadow is the perfect finish for a

cool, crisp décor and blends well

with darker wall colours too.

### Saturn Collection

The Saturn Collection of switches and power points complements any modern architectural interior style. This contemporary range is like no other with its minimalistic look that is a favourite amongst design aesthetes. The Saturn Collection is available in three different designs.

#### Saturn

An elegant glass look that complements modern surfaces in kitchens, bathrooms and family areas. Manufactured from premium quality materials. Pure White provides a crisp neutral option, while Ocean Mist works perfectly in spaces with a lot of natural light.

### Saturn Horizon

With a textural metallic finish and flat, square edge design, Saturn Horizon has a sophisticated look that blends in superbly with today's popular tapware, kitchen appliances and on-trend interior style. The premium finish of Horizon Silver and Horizon Black responds to different levels of light, keeping interiors feeling vibrant and interesting.

### Saturn Zen

With a minimalistic design and matt fingerprint-resistant finish, Saturn Zen adds sophistication to any space. Use Zen White to complement crisp white paint. Zen Black provides a strong, elegant finishing touch, especially when paired with natural finishes.

### Metal Plate Series 🗷 \degree

Simple lines and a stylish finish in Stainless Steel or Polished Brass make the Metal Plate range a versatile choice.

The ultra-slim, minimal metal design makes this range perfect for high-end modern spaces with an industrial feel and is also the ideal finishing touch for renovated heritage villas. Choose between white or black base modules (buttons).