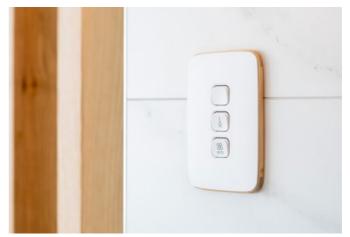

Consider adding subtle LEDs to your light switches. Set them as indicators to show which are in use; or as locators, so it's always easy to find the right switch in the dark.

FEATURED PRODUCT: ICONIC ESSENCE SEE PG 38 FOR FULL PRODUCT SUITE

FEATURED PRODUCT: ICONIC ESSENCE SEE PG 38 FOR FULL PRODUCT SUITE

**DESIGN TIP.** Lighting should be considered well in advance as good lighting adds to the design of the kitchen and can enhance the overall look and feel of the space.