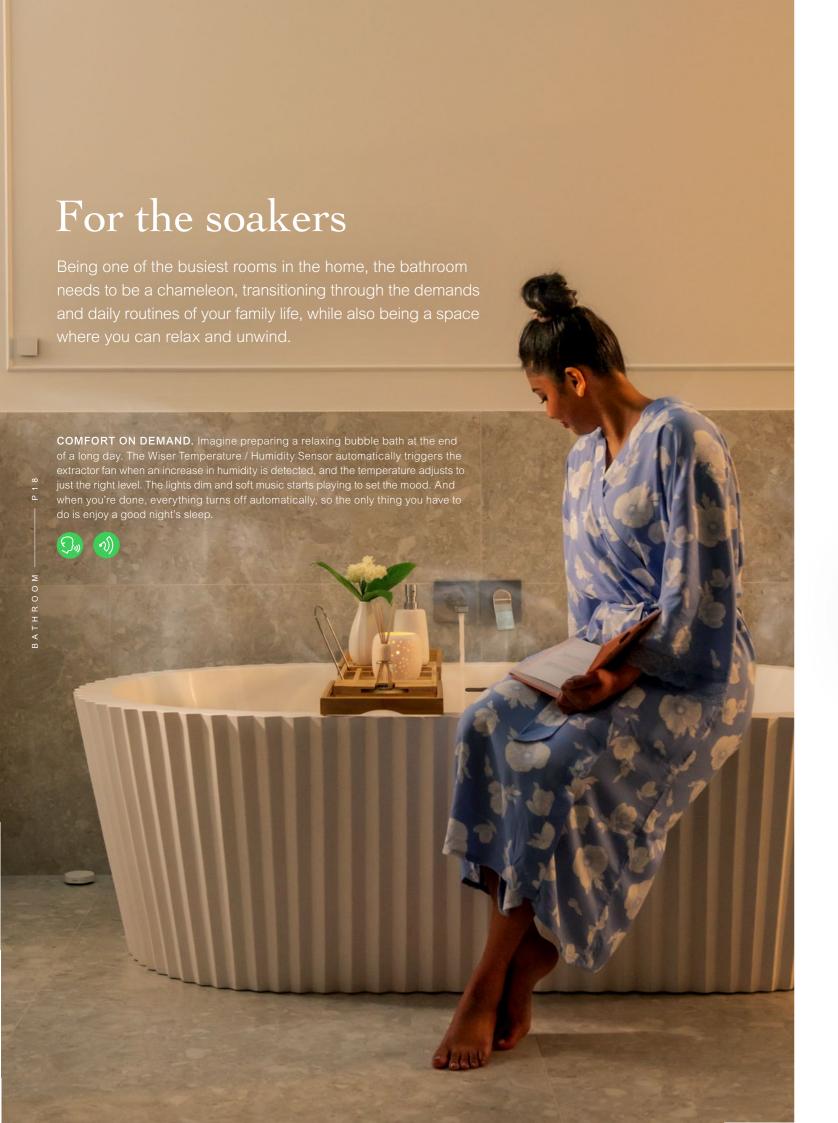

**DESIGN TIP.** Elevate your bathroom design with the Iconic Essence and Iconic Styl ranges and enhance the attention to detail by adding Pictogram Icons to individual switches.

HOT TIP. Add cool white LED lighting to your bathroom; it mimics natural light, which will help you wake up while you're getting ready in the morning. Add a dimmer too, for when you need softer, more soothing light.

use the timer function, or control it via your smart device. You'll never have to wonder if you've left the hair straightener on again. Also ideal for electric

### ESSENTIAL PRODUCTS FOR THIS ROOM:

PEACE OF MIND. Add comfort and convenience to your bathroom with a Wiser Connected Power Point. Set it to turn on and off at select times or

toothbrushes and shavers.

### COMFORT AND CONTROL.

Make sure to get a good night's sleep by keeping your oasis at just the right temperature with a Wiser Temperature / Humidity sensor and Wiser IR Converter. Automatically turn your heat pump or heater on or off to maintain the room's pre-set temperatures.