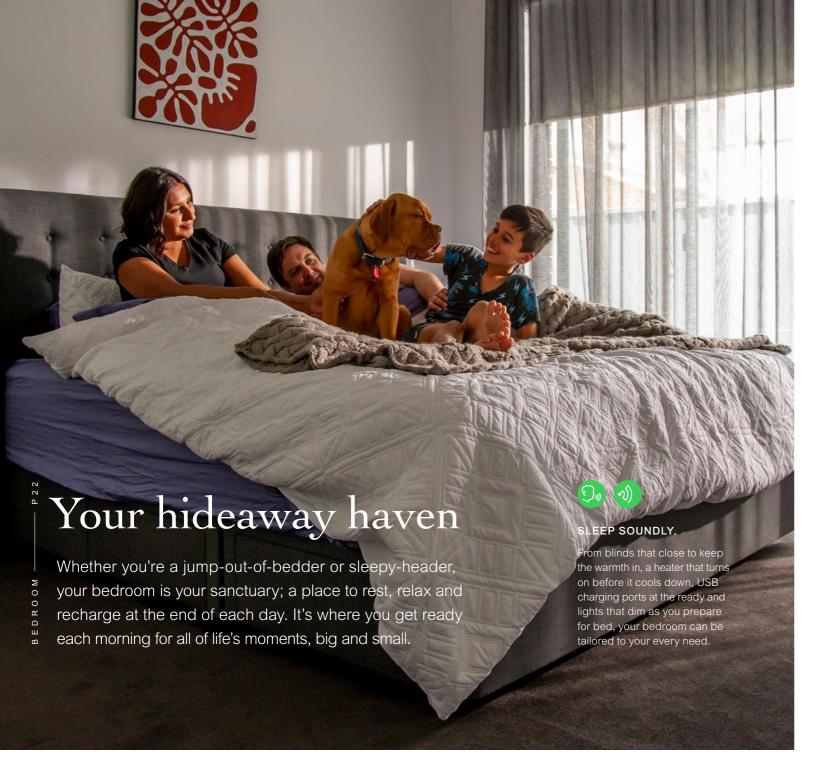

### COMFORT AND CONTROL.

Make sure to get a good night's sleep by keeping your oasis at just the right temperature with a Wiser Temperature / Humidity sensor and Wiser IR Converter. Automatically turn your heat pump or heater on or off to maintain the room's pre-set temperatures.

### ESSENTIAL PRODUCTS FOR THIS ROOM:

- Data / TV / AV and Network Connectivity
- LED Downlights
- Motion Sensor
   Smoke Alarm
- · Switches and Power Points
- USB Charger
- Wiser Blind Control · Wiser Connected Power Point
- · Wiser IR Converter Wiser Lighting Control
- Wiser Temperature / Humidity Sensor

To explore more solutions for your bedroom, visit pdl.co.nz/bedroom [2]