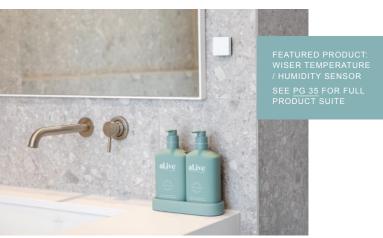

**DESIGN TIP.** Elevate your bathroom design with the Iconic Essence and Iconic Styl ranges and enhance the attention to detail by adding Pictogram Icons to individual switches.

HOT TIP. Add cool white LED lighting to your bathroom; it mimics natural light, which will help you wake up while you're getting ready in the morning. Add a dimmer too, for when you need softer, more soothing light.