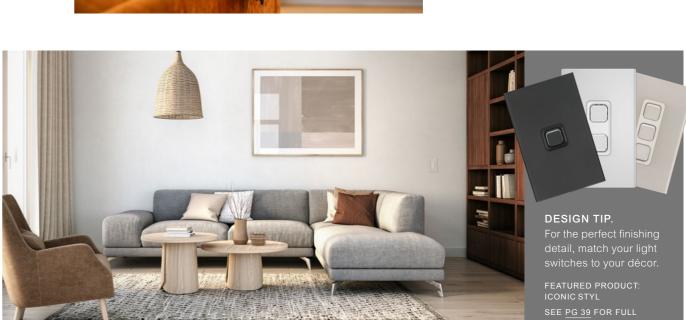

Simply clip off the existing cover and clip on a fresh new look.

Iconic Styl

Cool to the touch, Iconic Styl

features an extruded aluminium

finish designed to catch the light. It

looks particularly stylish in kitchens

Consider adding subtle LEDs to your light switches. Set them as indicators to show which are in use; or as locators, so it's always easy to find the right switch in the dark.

FEATURED PRODUCT: ICONIC ESSENCE SEE PG 38 FOR FULL PRODUCT SUITE