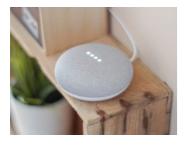

Wiser Sensors 2

PDL595011

Wiser Motion Sensor

750WPR5-BK

Infrascan outdoor motion sensor. IP66. Available in Black (BK) and Grey (GY)

PDL352MPIR-TN

Iconic PIR Motion Sensor