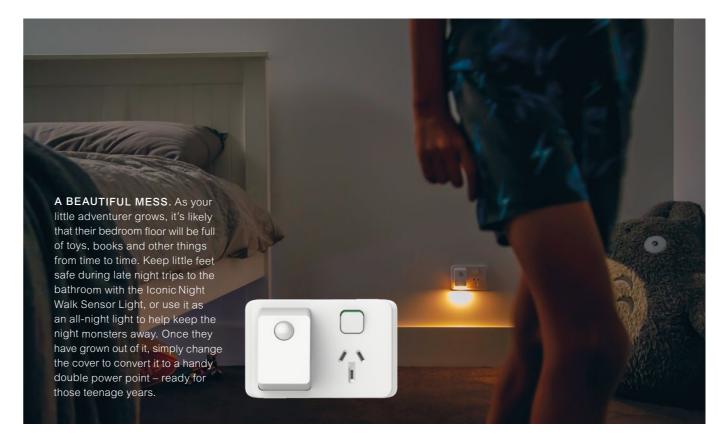

## Rise and shine

From those exciting early days preparing a nursery, to tea parties and all sorts of adventures, big and small, your child's bedroom is where they can recharge, discover the world, play and learn.

### TIPS TO SET THEM UP FOR THE FUTURE.

- Install light switches in areas that are easy to reach for little ones and adults alike. Think about how they'll use the space as they grow.
- It's likely your children will need several power points in the room, especially as they grow older. Avoid potentially unsafe power boards and extension cables by adding a few extra power points.
- · Install dimmers to get the right lighting for every task, from bright and vibrant for play and homework, to dim and low for snuggling in for bedtime stories.
- Kids have many devices they use for learning and playing, so why not add convenience to their lives with a USB charger or USB Smart Shelf.

- Dimmer
- · Iconic Night Walk Sensor Light
- LED Downlights
- Smoke Alarms
- Switches and Power Points
- · USB Charger
- Wiser Connected Power Point · Wiser Indoor IP Camera
- · Wiser Lighting Control