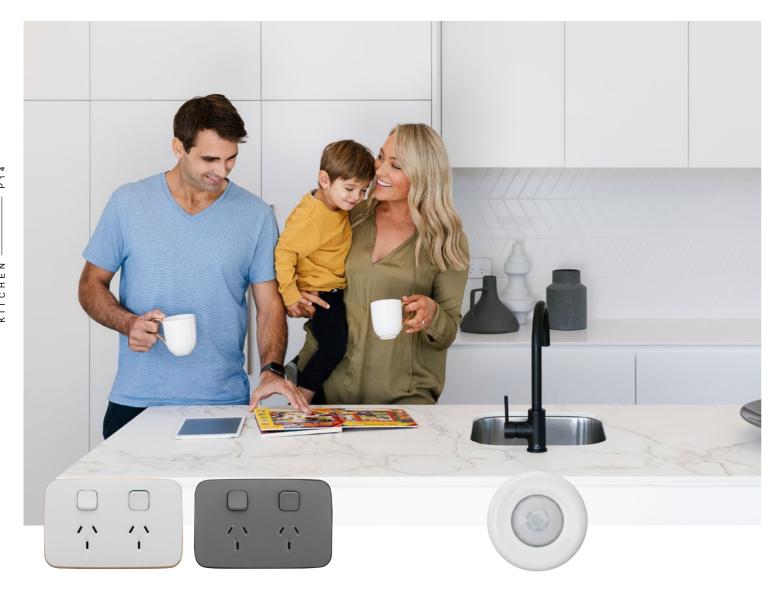

## The heart and hub of the home

Your kitchen can also be your home office, entertaining space, and memory-making place where master chefs and little cooks can learn and play. A place that connects the people in it today and grows with you well into tomorrow.

Accentuate your kitchen's design with the Iconic Essence and Iconic Styl ranges. With a variety of colours and finishes, there's something for everyone.

Gone are the days of fumbling for the light switch in the dark pantry when your hands are full. Install a motion sensor to provide light when the pantry door opens and turn off when it closes.

FEATURED PRODUCT: 360° INDOOR SENSOR SEE PG 34 FOR FULL PRODUCT SUITE

HOT TIP. Ensure everyone is charged up and ready to start their day by adding a USB Type C fast charger, or USB Type A+C charging port to the power points around your benchtop and in cupboards to create the ultimate charging station.

Avoid clutter on your bench with an Iconic USB Smart Shelf. Designed to hold two smartphones or one tablet, the shelf keeps devices out of the way when charging and is ideal for viewing recipes on your smart devices.

#### ESSENTIAL PRODUCTS FOR THIS ROOM:

- · Cooker Switch
- Iconic USB Smart Shelf
   LED Downlights
- Motion Sensor
- · Switches and Power Points USB Fast Charger Wiser Connected Power Point

· Quad Power Point

- · Wiser Lighting Control
- · Wiser Water Leakage Sensor

To explore more solutions for your kitchen, visit pdl.co.nz/kitchen