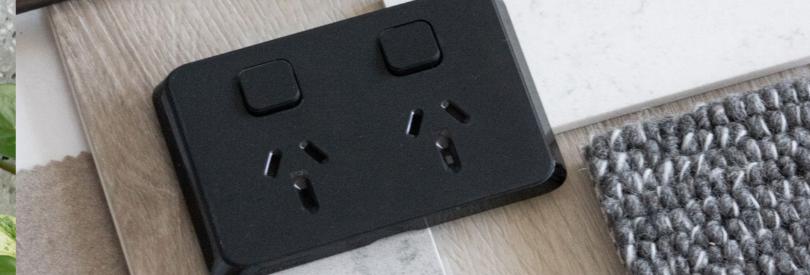

### Iconic Essence

A range of stylish switches and power points with the option of simple smart home functionality, the award-

winning Iconic Collection is the new standard in modern living for every home. Once the Iconic grid plates are

safely installed by a qualified electrician, you can change your light switch and power point covers at any time.

Iconic Essence features a sustainably sourced timber surround that is manufactured using a combination of traditional and high-tech techniques. The Arctic White finish brings together birch timber and matt white to blend perfectly into the surrounding wall colour - no matter which room you put it in. The Ash Grey finish looks stunning against the natural beauty of other raw building materials - perfect alongside