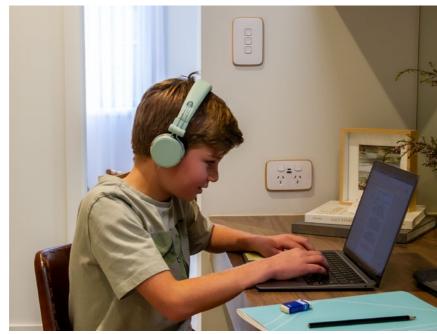

### TIPS TO SET THEM UP FOR THE FUTURE.

- Install light switches in areas that are easy to reach for little ones and adults alike. Think about how they'll use the space as they grow.
- It's likely your children will need several power points in the room, especially as they grow older. Avoid potentially unsafe power boards and extension cables by adding a few extra power points.
- · Install dimmers to get the right lighting for every task, from bright and vibrant for play and homework, to dim and low for snuggling in for bedtime stories.
- Kids have many devices they use for learning and playing, so why not add convenience to their lives with a USB charger or USB Smart Shelf.

- Dimmer
- · Iconic Night Walk Sensor Light
- LED Downlights
- Smoke Alarms
- Switches and Power Points
- · USB Charger
- Wiser Connected Power Point · Wiser Indoor IP Camera
- · Wiser Lighting Control