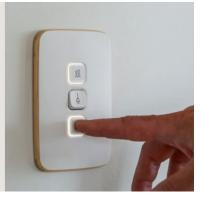

Consider adding subtle LEDs to your light switches. Set them as indicators to show which are in use; or as locators, so it's always easy to find the right switch in the dark.

FEATURED PRODUCT: ICONIC ESSENCE SEE PG 38 FOR FULL PRODUCT SUITE