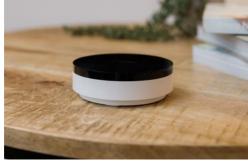

the intercom.

MOVIE MOMENT. Imagine walking into your living room, saying "movie time" and having your home create the perfect movie set-up for you: the blinds close automatically, the overhead lights dim to 20%, your sound system turns on and your TV starts your favourite streaming service. The only thing you have to worry about is remembering to bring the popcorn with you.

### KEY SMART HOME PRODUCTS FOR THE ULTIMATE HOME CINEMA EXPERIENCE:

Control your lights with a simple voice command or with a tap on the Wiser by SE app to set the perfect mood as you snuggle up on the couch.