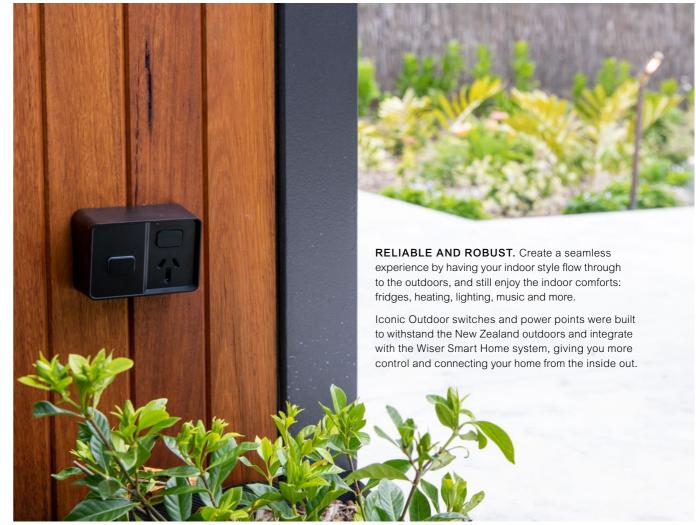

slate or stone.

Iconic Outdoor

outdoors with Iconic Outdoor. This award-winning range is robust, water-resistant, dustproof. and was built to withstand New Zealand weather conditions. With smart connectivity and a modern design, it will add peace of mind and enhance the overall look and feel of your outdoor space. The matt White finish blends seamlessly into white walls and looks stunning against brick, render or stone, while the Black option complements raw surfaces and is striking with timber, concrete or metal.