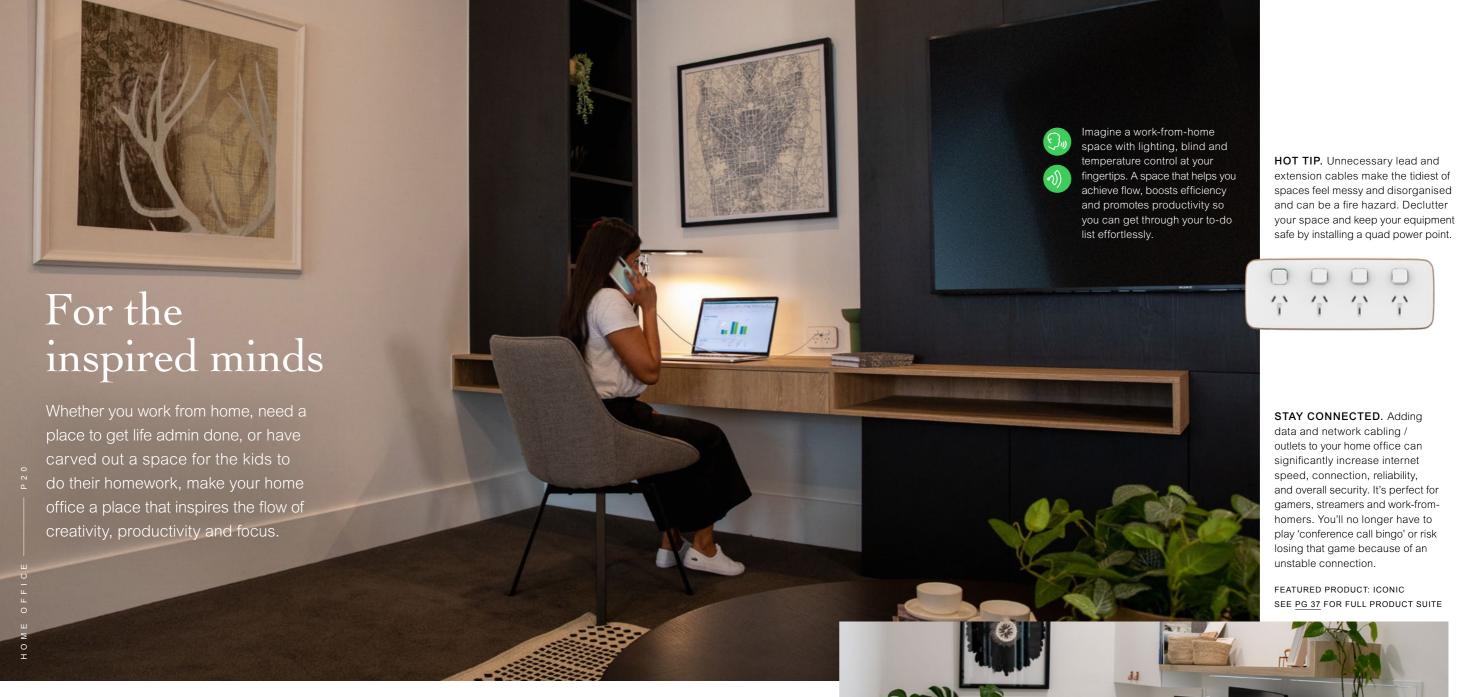

# Setting the budget

Factoring in an electrical plan at the outset of a project is important; much of the groundwork is difficult to do retrospectively - it will also be more expensive.

Electrician Andy Hart from Hart Electrical says that it's important to trust your electrician. "A lot goes into your final invoice and not all of it is visible. When you see a power point on the wall it might not look like it was a hard job to get that there, but it could have been especially in a renovation."

### "Everyone who will do quality work is going to give around the same sort of invoice at the end." - ELECTRICIAN ANDY HART

As a general rule, allocate 10-15% of your budget for electric home design, and you'll be on your way to setting yourself up for success. This figure can vary depending on the age and size of your home.

"The age of the property and its wiring will determine if the wiring is safe. If it has deteriorated, then you'd have to look at replacing it and perhaps updating your switchboard too. This can add another \$1,500-\$3,000 to the bill," says Tom Matic from Matic Electrical. If you're renovating, Tom recommends starting with an assessment of your home's wiring and switchboard as that can significantly impact your overall budget.