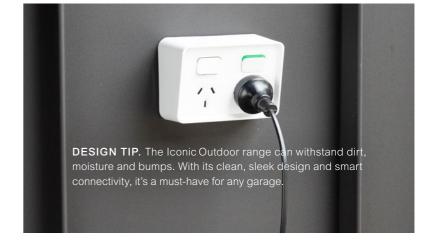

slate or stone.

Iconic Outdoor

outdoors with Iconic Outdoor. This award-winning range is robust, water-resistant, dustproof. and was built to withstand New Zealand weather conditions. With smart connectivity and a modern design, it will add peace of mind and enhance the overall look and feel of your outdoor space. The matt White finish blends seamlessly into white walls and looks stunning against brick, render or stone, while the Black option complements raw surfaces and is striking with timber, concrete or metal.