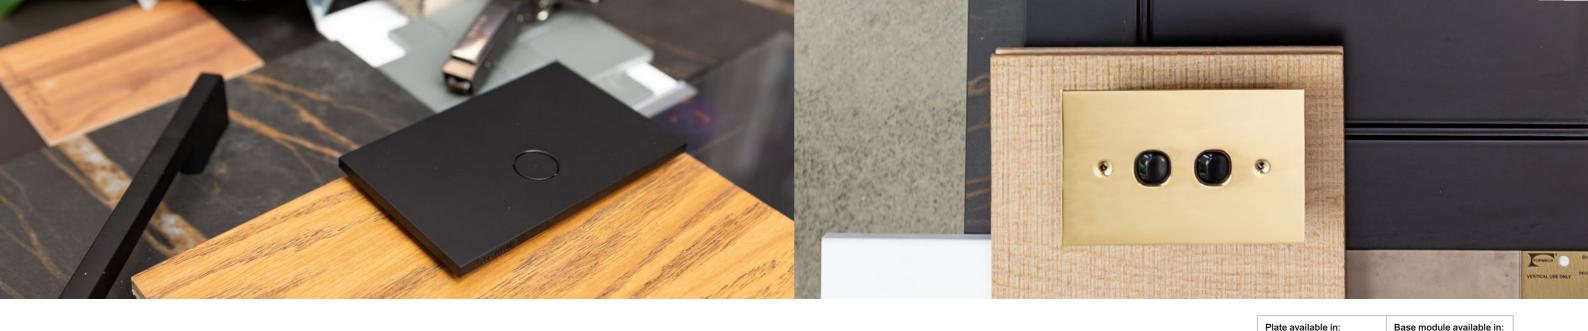

## METAL PLATE

Refined and minimal, these Stainless Steel switches and power points look superb in modern architectural interiors, while the Polished Brass models beautifully complement traditional décor.

Stainless Steel (BSL)

Polished Brass (BBSL)

number, e.g. BSL31VA-BK

Add your selected colour code to the catalogue

White (WE)

Black (BK)

Switches  $\ \ \, \square$ 

BSL31VA Switch, 1 gang