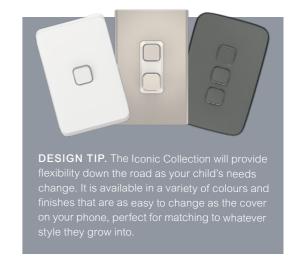

Iconic

Iconic Collection

With smooth, curved edges and

brilliant white, perfect for lighter

interiors and with a translucent or

solid white edge. Cool Grey is a

wonderfully versatile neutral that's

ideal for interiors with subtle grey

accents. Anthracite is a charcoal-

like grey that complements dark

and moody interiors, but also looks

superb when paired with creamy

whites and shots of bold colour.

The ever-popular Black features a

solid edge and works perfectly in

a matt finish, the base range

is available in Vivid White, a

Beautiful spaces

Creating your perfect home means choosing switches and power points that enhance both

that inspire

the space and the way you live in it.