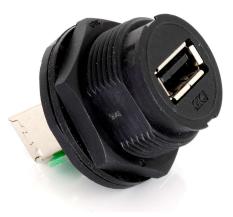

## Datasheet RS PRO IP67 USB-A 2.0 – Plastic Panel Mount Coupler

The RS PRO series of waterproof plastic USB-A connectors are a range of ruggedised IP67 connectors designed to be used outdoors or in harsher industrial environments. Designed to fit panel cut outs of 25.5mm the plastic USB-A series also comes with rear potting on the panel mount connectors. This ensures your panel is still sealed to an IP67 rating even when the connector is unmated, and the sealing cap is not connected. The bayonet mating allows for quick and easy connection and disconnection while the Gold-plated contacts and USB Version 2.0 ensures 480Mbps data speeds.

**Features & Benefits:** 

- PA66 Housing
- IP67
- Rear Potted
- Bayonet Mating
- USB-A 2.0
- Speeds up to 480Mbps