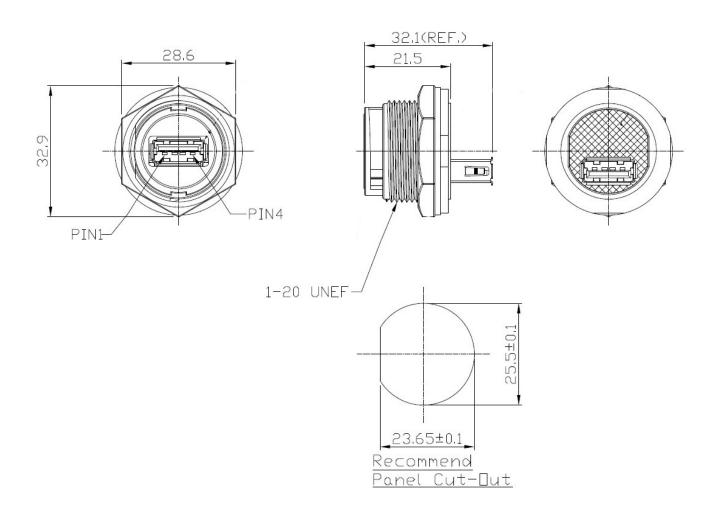

## **Dimensional line drawings**

## Datasheet RS PRO IP67 USB-A 2.0 – Plastic Panel Mount Coupler

The RS PRO series of waterproof plastic USB-A connectors are a range of ruggedised IP67 connectors designed to be used outdoors or in harsher industrial environments. Designed to fit panel cut outs of 25.5mm the plastic USB-A series also comes with rear potting on the panel mount connectors. This ensures your panel is still sealed to an IP67 rating even when the connector is unmated, and the sealing cap is not connected. The bayonet mating allows for quick and easy connection and disconnection while the Gold-plated contacts and USB Version 2.0 ensures 480Mbps data speeds.