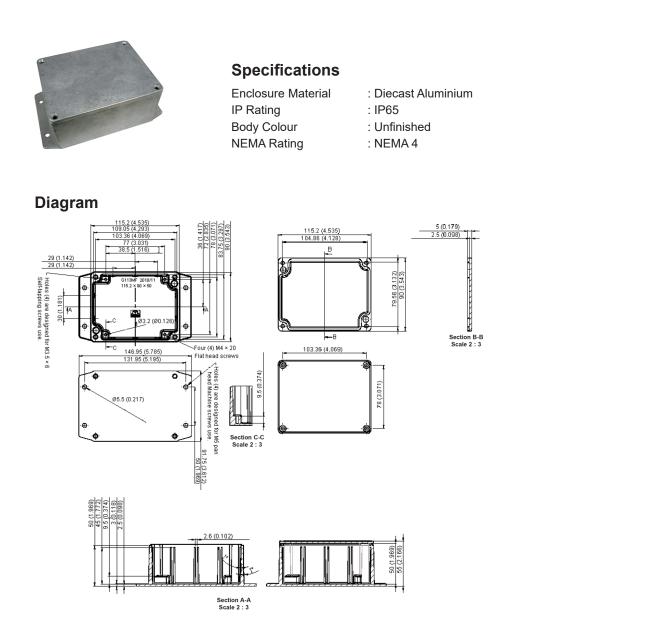

## Part Number Table

| LBox Diecast 115mmx90mmx55mm   G113ME | Dimensions : Millimetres (Inches)<br>Tolerance : ±0.3mm (±0.012″) | Description                   | Part Number |
|---------------------------------------|-------------------------------------------------------------------|-------------------------------|-------------|
|                                       |                                                                   | Box, Diecast, 115mm×90mm×55mm | G113MF      |