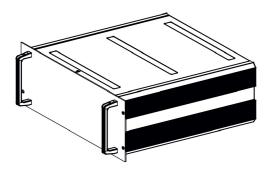

### **RS PRO Heatsink Rack Mount enclosure**

**Stock number: 188-1327** 

EN

The HS-19 Series of rack mounted 19" heatsink enclosures is a versatile and user friendly 19" enclosure series. Designed for both professional users and home hobbyists alike, HS-19 features extruded aluminum heatsink side panels. The high grade aluminum body features removable top and bottom panels providing easy access to work inside.

### **Features**

- Extruded heatsink side panels provide excellent cooling
- Inside face of side panels have slot for easy general purpose bar installation
- All aluminum construction
- Inner front panel for component mounting allows outer front panel to remain "clean" appearance
- "Open Frame" design maximizes user convenience for component assembly
- Heavy duty handles
- Optional mounting plates for PCB and heavy components such as transformers
- 19" rack mounted or free standing
- Flat pack for efficient storage and shipping