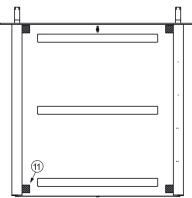

- 3. Insert (9) Nut OB M3 [4] into the rail slot on side frame at the bottom. Install (2) GP Bar [2] with (10) Umbrella Phillips screw M3x6 (Dog Point) [4] from GP Bar Kit.
  - Note: Location of GP Bar per user requirement. Additional GP Bar can be purchased separately.

- 6. Place the 11 rubber foot at the bottom of box.
  - \* Clean surface before placing rubber foot. Isopropyl Alcohol 70% is recommended.

7. Completed assembly