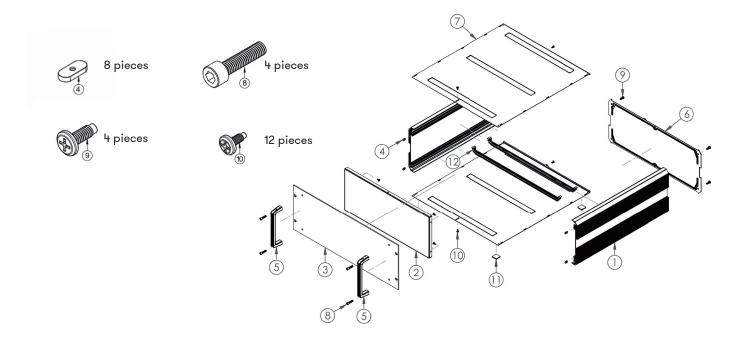

# HS-19 Assembly Manual (for 3U, 4U, 5U and 6U)

| Description                               | Quantity                                                                                                                                                                                                                                                                                            |
|-------------------------------------------|-----------------------------------------------------------------------------------------------------------------------------------------------------------------------------------------------------------------------------------------------------------------------------------------------------|
| Heatsink AL Extrusion Side Frame          | 2                                                                                                                                                                                                                                                                                                   |
| Inside Front Panel AL 1.0 mm.             | 1                                                                                                                                                                                                                                                                                                   |
| AL Front Panel AL 3.0 mm.                 | 1                                                                                                                                                                                                                                                                                                   |
| Nut OB 5.3x12.0 (M3)                      | 8                                                                                                                                                                                                                                                                                                   |
| AL Handle                                 | 2                                                                                                                                                                                                                                                                                                   |
| Rear Panel AL 1.5 mm.                     | 1                                                                                                                                                                                                                                                                                                   |
| Top/Bottom Cover AL 1.0 mm.               | 2                                                                                                                                                                                                                                                                                                   |
| Hex Socket Screw M5x20 BLK                | 4                                                                                                                                                                                                                                                                                                   |
| Umbrella Phillips Screw M5x10 [Dog Point] | 4                                                                                                                                                                                                                                                                                                   |
| Umbrella Phillips Screw M3x6 [Dog Point]  | 12                                                                                                                                                                                                                                                                                                  |
| Rubber Foot                               | 4                                                                                                                                                                                                                                                                                                   |
| GP-L Bar Kit [for HS-19" 3U-6U]           | 2                                                                                                                                                                                                                                                                                                   |
|                                           | Heatsink AL Extrusion Side Frame Inside Front Panel AL 1.0 mm. AL Front Panel AL 3.0 mm. Nut OB 5.3x12.0 (M3) AL Handle Rear Panel AL 1.5 mm. Top/Bottom Cover AL 1.0 mm. Hex Socket Screw M5x20 BLK Umbrella Phillips Screw M5x10 [Dog Point] Umbrella Phillips Screw M3x6 [Dog Point] Rubber Foot |

### **Assembly Guide**

- 1. Install ⑤ AL handle and ③ AL front panel to ① side frame with ⑧ Hex socket screw M5x20 [4].
- 2. Insert 4 Nut OB M3 [4] into the rail slot on side frame then install 2 inside front panel by 10 Umbrella Phillips screw M3x6 (Dog Point) [4].

- 3. Insert (9) Nut OB M3 [4] into the rail slot on side frame at the bottom. Install (2) GP Bar [2] with (10) Umbrella Phillips screw M3x6 (Dog Point) [4] from GP Bar Kit.
  - Note: Location of GP Bar per user requirement. Additional GP Bar can be purchased separately.

Install (a) rear panel cover and tie with (b)
 Umbrella Phillips screw M3x6 (Dog Point)
 [4]. [Convex shape is outside, see detail A in item 5].

- Slide ⑦ Top/Bottom cover and into slot on side frame and fasten with ⑩ Umbrella Phillips screw M3x6 (Dog Point) [4]
  - \* GP-S Bar is also an optional component you can order extra.

- 6. Place the 11 rubber foot at the bottom of box.
  - \* Clean surface before placing rubber foot. Isopropyl Alcohol 70% is recommended.

7. Completed assembly