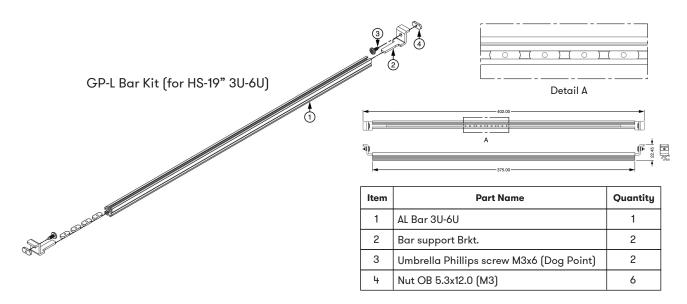

# HS-19 Assembly Manual (for 3U, 4U, 5U and 6U)

| Description                               | Quantity                                                                                                                                                                                                                                                                                            |
|-------------------------------------------|-----------------------------------------------------------------------------------------------------------------------------------------------------------------------------------------------------------------------------------------------------------------------------------------------------|
| Heatsink AL Extrusion Side Frame          | 2                                                                                                                                                                                                                                                                                                   |
| Inside Front Panel AL 1.0 mm.             | 1                                                                                                                                                                                                                                                                                                   |
| AL Front Panel AL 3.0 mm.                 | 1                                                                                                                                                                                                                                                                                                   |
| Nut OB 5.3x12.0 (M3)                      | 8                                                                                                                                                                                                                                                                                                   |
| AL Handle                                 | 2                                                                                                                                                                                                                                                                                                   |
| Rear Panel AL 1.5 mm.                     | 1                                                                                                                                                                                                                                                                                                   |
| Top/Bottom Cover AL 1.0 mm.               | 2                                                                                                                                                                                                                                                                                                   |
| Hex Socket Screw M5x20 BLK                | 4                                                                                                                                                                                                                                                                                                   |
| Umbrella Phillips Screw M5x10 [Dog Point] | 4                                                                                                                                                                                                                                                                                                   |
| Umbrella Phillips Screw M3x6 [Dog Point]  | 12                                                                                                                                                                                                                                                                                                  |
| Rubber Foot                               | 4                                                                                                                                                                                                                                                                                                   |
| GP-L Bar Kit [for HS-19" 3U-6U]           | 2                                                                                                                                                                                                                                                                                                   |
|                                           | Heatsink AL Extrusion Side Frame Inside Front Panel AL 1.0 mm. AL Front Panel AL 3.0 mm. Nut OB 5.3x12.0 (M3) AL Handle Rear Panel AL 1.5 mm. Top/Bottom Cover AL 1.0 mm. Hex Socket Screw M5x20 BLK Umbrella Phillips Screw M5x10 [Dog Point] Umbrella Phillips Screw M3x6 [Dog Point] Rubber Foot |

- 3. Insert (9) Nut OB M3 [4] into the rail slot on side frame at the bottom. Install (2) GP Bar [2] with (10) Umbrella Phillips screw M3x6 (Dog Point) [4] from GP Bar Kit.
  - Note: Location of GP Bar per user requirement. Additional GP Bar can be purchased separately.