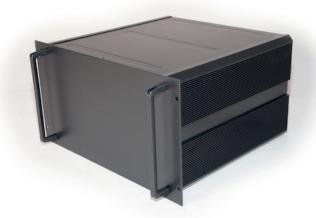

### **RS PRO Heatsink Rack Mount enclosure**

**Stock number: 188-1327** 

EN

The HS-19 Series of rack mounted 19" heatsink enclosures is a versatile and user friendly 19" enclosure series. Designed for both professional users and home hobbyists alike, HS-19 features extruded aluminum heatsink side panels. The high grade aluminum body features removable top and bottom panels providing easy access to work inside.

### **Features**

- Extruded heatsink side panels provide excellent cooling
- Inside face of side panels have slot for easy general purpose bar installation
- All aluminum construction
- Inner front panel for component mounting allows outer front panel to remain "clean" appearance
- "Open Frame" design maximizes user convenience for component assembly
- Heavy duty handles
- Optional mounting plates for PCB and heavy components such as transformers
- 19" rack mounted or free standing
- Flat pack for efficient storage and shipping

## **Specifications**

| Attribute           | Value                              |
|---------------------|------------------------------------|
| Product 188-1327    | HS-19 6U- 425W-465D                |
| External Width      | 425mm                              |
| External Depth      | 465mm                              |
| External Height     | 262mm                              |
| External Dimensions | 425 x 465 x 262                    |
| Body Material       | Aluminum Extrusion                 |
| IP Rating           | IP30                               |
| Color               | Black                              |
| Lid Color           | Black                              |
| Flanged             | No                                 |
| Shielded            | No                                 |
| Gasket Material     | No                                 |
| Standard Met        | ROHs Compliant                     |
| Application         | Electrical, Electronic, Industrial |