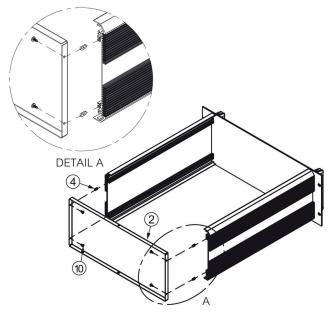

### **Assembly Guide**

- 1. Install ⑤ AL handle and ③ AL front panel to ① side frame with ⑧ Hex socket screw M5x20 [4].
- 2. Insert 4 Nut OB M3 [4] into the rail slot on side frame then install 2 inside front panel by 10 Umbrella Phillips screw M3x6 (Dog Point) [4].

- 3. Insert (9) Nut OB M3 [4] into the rail slot on side frame at the bottom. Install (2) GP Bar [2] with (10) Umbrella Phillips screw M3x6 (Dog Point) [4] from GP Bar Kit.
  - Note: Location of GP Bar per user requirement. Additional GP Bar can be purchased separately.