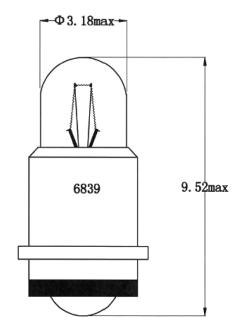

## T1 Sub Incandescent Lamp Multicomp

Dimensions : Millimetres

| Volts<br>(V) | AMPS<br>(A ±10%) | MSCP<br>(CP ±25%) | Life<br>(Hours) | Filament Shape |
|--------------|------------------|-------------------|-----------------|----------------|
| 28           | 0.024            | 0.15              | 4.000           | CC-2F          |

## Part Number Table

| Description                                         | Part Number |
|-----------------------------------------------------|-------------|
| Incandescent Lamp, T1 Sub, 28V, Midget Flanged Base | MP004481    |