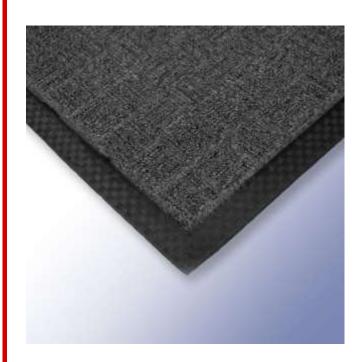

## RS PRO 600mm x 400mm x 13mm Thick Carpeted Entrance Mat

## Feature:

Durable, heavy-duty carpeted entrance mats made from an extremely tough combination of polypropylene carpet and rubber. The non-fading, 300 gsm thick carpeted surface with anti-slip studded rubber base prevents the mats from sliding on both carpeted and smooth areas.

- Ideal for workspaces and offices due to professional look and feel
- Innovative raised twist carpet pile effectively traps moisture and dirt
- Anti-trip sloped edges for improved safety in high-risk areas

| Physical Properties | Unit | Value                  |
|---------------------|------|------------------------|
| Colour              | -    | Black/Grey             |
| Material            | -    | Polypropylene / Rubber |
| Weight              | kg   | 2                      |
| Thickness           | mm   | 13                     |
| Length              | mm   | 600                    |
| Width               | mm   | 400                    |
| Maximum Temperature | °C   | 70                     |
| Minimum Temperature | °C   | -10                    |