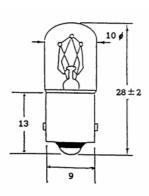

## **Dimensions: (mm)**

| Structure     |                 |
|---------------|-----------------|
| Bulb Type     | Clear           |
| Bulb Diameter | 10 <u>+</u> 1mm |
| Length        | 28 <u>+</u> 2mm |
| Base Type     | Ba9s/13         |