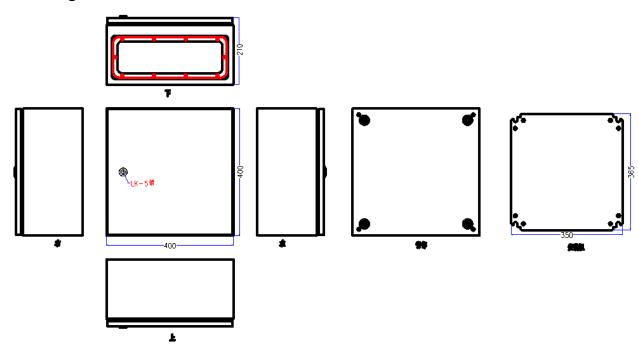

#### **Mechanical Specifications**

| Dimensions:     | 400H x 400W x 210D mm (ST4 421M) |  |  |
|-----------------|----------------------------------|--|--|
| External Height | 400mm                            |  |  |
| External Width  | 400mm                            |  |  |
| External Depth  | 210mm                            |  |  |

# Drawing: