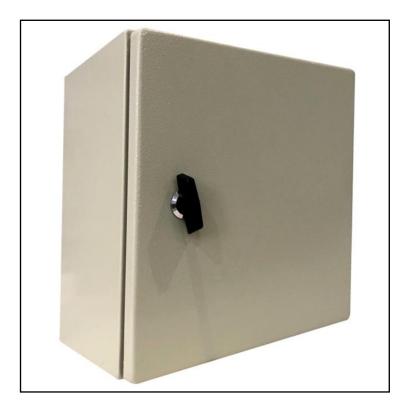

#### **FEATURES**

- Can be hung on the wall, can be on the ground, to meet the different needs of customers
- The sealing ring is made of German imported polyurethane foam sealing tape
- The door can be installed left and right
- Troughed box edge to prevent water and dust from entering the inside of the box
- IP66 rating

## **RS PRO** Steel Wall Box

RS Stock No.: 222-9368

RS Professionally Approved Products bring to you professional quality parts across all product categories. Our product range has been tested by engineers and provides a comparable quality to the leading brands without paying a premium price.

#### **Product Description**

From RS Pro, a range of incredibly useful steel wall mounted enclosures. Enclosures are present in almost every industry and can store all manor of items, such as medical equipment or electronics. These boxes are rated at IP66 and provide an excellent degree of protection, whether it's used within an indoor or outdoor environment. With various sizes available, they are suitable for a wide selection of applications. All models are highly reliable and excellent quality.

#### **General Specifications**

| Colour         | Grey RAL 7032                                              |
|----------------|------------------------------------------------------------|
| Door Lock Type | Single Lock System with metal lock LK-5                    |
| Thickness      | 1.2mm for enclosure & door                                 |
| Chassis Plate  | Zinc coated steel 1.5mm                                    |
| Finish         | Paint finish epoxy polyster powder coating textured finish |

#### **Protection Category**

| IP Rating: | IP66 |
|------------|------|
|            | 55   |